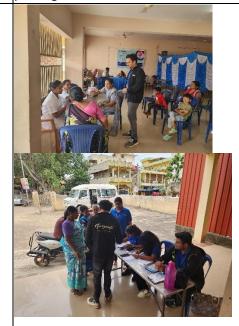

### Photograph 1&2

(max 2MB each)

# Objective (max. 100 words)

For the Students Of New Horizon College of Engineering, Department of Management Studies and Department of Civil Engineering students "Innovation and entrepreneurship Community Outreach Programme" was organised on 24<sup>th</sup> Of August 2023 at Rampura and Cheemasandra Villages to provide general health check-up in Association with Doctorsfrom BGS global Institute Of Medical Science. The objective of the event is to contribute towards 3<sup>rd</sup> goal of sustainable development ie Good health and wellbeing contributing towards developing social responsibility among the students of NHCE while the objective for conducting in rural gram panchayat is to provide health care facility to under privilege people of the village.