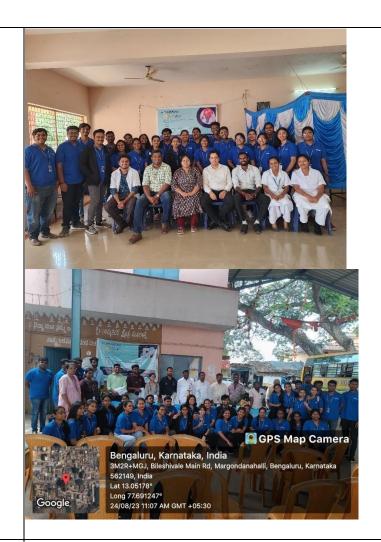

## Poster sample & Collage Photo

#### Institution's Innovation Council Organizes

Innovation and Entrepreneurship Community Outreach Programme

Venue 1: • Panchayat Office, Cheemasandra

Venue 2: Panchayat Office, Rampura

📆 24 August 2023 | 09:00 AM - 05:00 PM Visitors : Students & Faculty Members, NHCE

#### In Association With:

BGS Global Institute of Medical Science New Horizon Centre for Innovation, Incubation and Entrepreneurship (NHCIIE) Department of Management Studies | ED Cell | ED Club | Startup Club Department of Civil Engineering

#### Coordinators:

Ms. Saumi Roy Assistant Professor, Dept of MBA

Dr. Guru Basava Aradhya S HOD MBA

Dr. Natchimuthu S
Dr. Plyush Kumar Soni Dr. A. Sujin Jose Dr. Agajya V Dr. Manjunatha Associate Professor, Dept of Civil Head-NIKINC, Coordinator-MISP IIC Convener IIC President Principal, NHCE