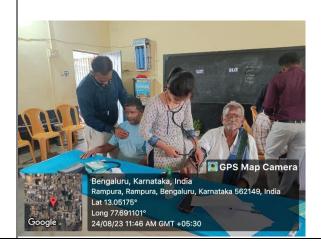

### Photograph 1&2

(max 2MB each)

# Objective (max. 100 words)

For the Students Of New Horizon College of Engineering, Department of Management Studies and Department of Civil Engineering students "Innovation and entrepreneurship Community Outreach Programme" was organised on 24<sup>th</sup> Of August 2023 at Rampura and Cheemasandra Villages to provide general health check-up in Association with Doctorsfrom BGS global Institute Of Medical Science. The objective of the event is to contribute towards 3<sup>rd</sup> goal of sustainable development ie Good health and wellbeing contributing towards developing social responsibility among the students of NHCE while the objective for conducting in rural gram panchayat is to provide health care facility to under privilege people of the village.