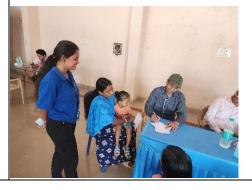

# Objective (max. 100 words)

For the Students Of New Horizon College of Engineering, Department of Management Studies and Department of Civil Engineering students "Innovation and entrepreneurship Community Outreach Programme" was organised on 24<sup>th</sup> Of August 2023 at Rampura and Cheemasandra Villages to provide general health check-up in Association with Doctorsfrom BGS global Institute Of Medical Science. The objective of the event is to contribute towards 3<sup>rd</sup> goal of sustainable development ie Good health and wellbeing contributing towards developing social responsibility among the students of NHCE while the objective for conducting in rural gram panchayat is to provide health care facility to under privilege people of the village.

#### Institution's Innovation Council Organizes

Innovation and Entrepreneurship Community Outreach Programme

Venue 1: • Panchayat Office, Cheemasandra

Venue 2: Panchayat Office, Rampura

📆 24 August 2023 | 09:00 AM - 05:00 PM Visitors : Students & Faculty Members, NHCE

#### In Association With:

BGS Global Institute of Medical Science New Horizon Centre for Innovation, Incubation and Entrepreneurship (NHCIIE) Department of Management Studies | ED Cell | ED Club | Startup Club Department of Civil Engineering