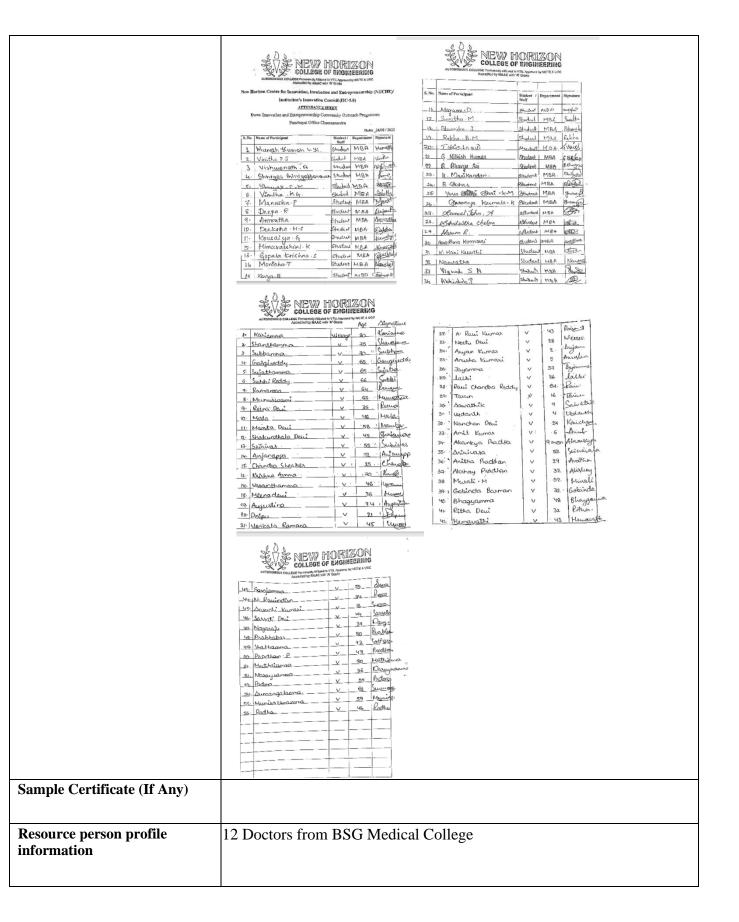

# New Horizon Centre for Innovation Incubation and Entrepreneurship (NHCIIE)

| Theme                                      | Self-Driven Activity (Activities of NHCIIE and Department related to Design thinking, Startup,                     |                        |  |  |  |
|--------------------------------------------|--------------------------------------------------------------------------------------------------------------------|------------------------|--|--|--|
|                                            | Entrepreneurship, Innovation and Hackathon, Innovation Challenge)                                                  |                        |  |  |  |
| Thrust Area                                | Awareness about Startup and related Ecosystem                                                                      |                        |  |  |  |
| Mandatory/Elective                         | Elective                                                                                                           |                        |  |  |  |
| Social Media Link (Linked                  | https://www.linkedin.com/posts/nhce-iic-04b816263_suc                                                              | ccessfully-            |  |  |  |
| in/Facebook/Instagram/Twitter)             | organized-innovation-entrepreneurship-activity-7104381466192609281-Dk1S?utm_source=share&utm_medium=member_desktop |                        |  |  |  |
| Video Link (Minimum Five<br>Minutes Video) |                                                                                                                    |                        |  |  |  |
| Program Driven by                          | Self-driven Activity (by NHCIIE ,Department of Management Studies , Ed Cell, Ed Club and Start Up Club )           |                        |  |  |  |
| Activity Name                              | Innovation and entrepreneurship Community Outreach Programme                                                       |                        |  |  |  |
| Program Theme                              | Entrepreneurship & Startup                                                                                         |                        |  |  |  |
| Activity Type                              | Exposure Visit                                                                                                     |                        |  |  |  |
| <b>Mode of Conduct</b>                     | Offline                                                                                                            |                        |  |  |  |
| Time                                       | From: 9:00am                                                                                                       | To: 5.00 pm            |  |  |  |
| Dates                                      | Starting: 24-08-2023                                                                                               | Ending: 24-08-<br>2023 |  |  |  |
| Number of Student Participants (Min: 40)   | 169                                                                                                                |                        |  |  |  |
| Number of Faculty<br>Participants(As Many) | 3                                                                                                                  |                        |  |  |  |
| Number of External<br>Participants, If any | 180 Village people from Rampura and Cheemasandra                                                                   |                        |  |  |  |
| <b>Expenditure Amount, If any</b>          | 1600(towards Rent of Chair/table ), 12 Sapling                                                                     |                        |  |  |  |
| Remarks                                    | NIL                                                                                                                |                        |  |  |  |

# Objective (max. 100 words)

For the Students Of New Horizon College of Engineering, Department of Management Studies and Department of Civil Engineering students "Innovation and entrepreneurship Community Outreach Programme" was organised on 24<sup>th</sup> Of August 2023 at Rampura and Cheemasandra Villages to provide general health check-up in Association with Doctorsfrom BGS global Institute Of Medical Science. The objective of the event is to contribute towards 3<sup>rd</sup> goal of sustainable development ie Good health and wellbeing contributing towards developing social responsibility among the students of NHCE while the objective for conducting in rural gram panchayat is to provide health care facility to under privilege people of the village.