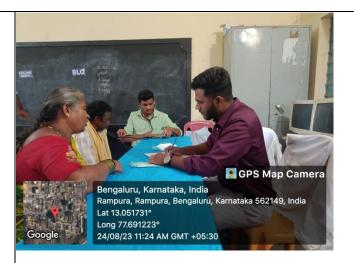

### Photograph 1&2

(max 2MB each)

# Objective (max. 100 words)

For the Students Of New Horizon College of Engineering, Department of Management Studies and Department of Civil Engineering students "Innovation and entrepreneurship Community Outreach Programme" was organised on 24<sup>th</sup> Of August 2023 at Rampura and Cheemasandra Villages to provide general health check-up in Association with Doctorsfrom BGS global Institute Of Medical Science. The objective of the event is to contribute towards 3<sup>rd</sup> goal of sustainable development ie Good health and wellbeing contributing towards developing social responsibility among the students of NHCE while the objective for conducting in rural gram panchayat is to provide health care facility to under privilege people of the village.