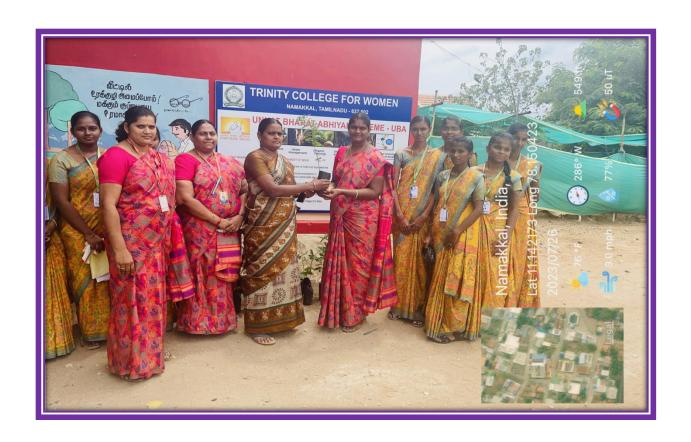

#### TREE PLANTATION EVENT:

The Unnat Bharat Abhiyan Cell, Trinity College for Women, Namakkal organized a tree plantation event in Aniyapuram (UBA adopted village), Namakkal in which 20 students and three assistant professors, Mrs. S. Priya, AP in Computer Science, Mrs. S. Jayamathi, AP in Tamil and Mrs. S. Hemalatha, AP in Tamil at our college participated. It was held on 26th July 2023. Mrs. K. Nirmala, Village Administrative Officer, Aniyapuram village, MohanurTaluk, Namakkal district was the special invitee. Plant saplings not only provide clean air but also give hygiene for our next generation also. Each and every student should plant at least one plant sapling for our society's health, she said.