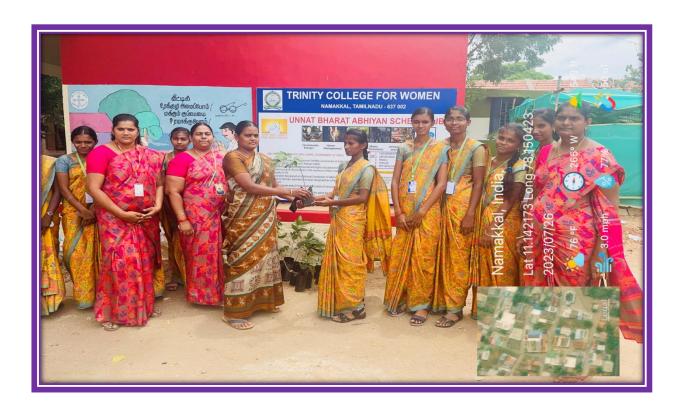

#### TREE PLANTATION EVENT:

The Unnat Bharat Abhiyan Cell, Trinity College for Women, Namakkal organized a tree plantation event in Aniyapuram (UBA adopted village), Namakkal in which 20 students and three assistant professors, Mrs. S. Priya, AP in Computer Science, Mrs. S. Jayamathi, AP in Tamil and Mrs. S. Hemalatha, AP in Tamil at our college participated. It was held on 26th July 2023. Mrs. K. Nirmala, Village Administrative Officer, Aniyapuram village, MohanurTaluk, Namakkal district was the special invitee. Plant saplings not only provide clean air but also give hygiene for our next generation also. Each and every student should plant at least one plant sapling for our society's health, she said.