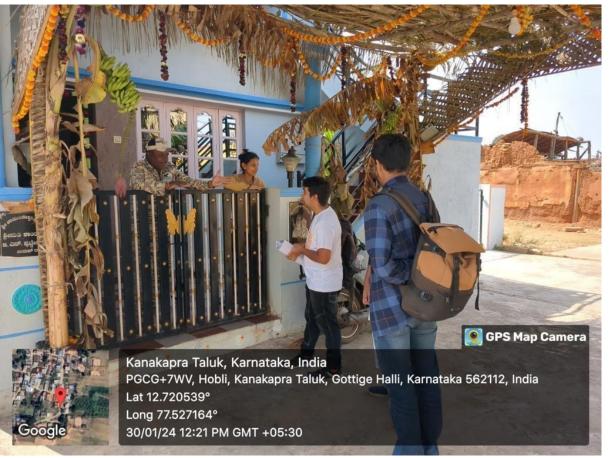

#### CIRCULAR

Date: 23rd Jan 2024

Dear students,

Dayananda Sagar University is organizing a village visit to Gottigehalli under the Unnat Bharat Abhiyan initiative. The purpose of this visit is to raise awareness about gender sensitization. As part of the activities planned for January 30, 2024, there will be a survey conducted.

## UBA report on village visit

Date: January 31, 2024

No of students: 21

No of villagers: 40

No of faculty: 3

On January 30, 2024, students from Dayananda Sagar University undertook a community outreach program in the village of Gottigehalli. The initiative aimed to raise awareness about gender sensitization while conducting a survey on the same to understand the community's needs and challenges. The objectives were to create awareness about the importance of gender sensitization and to gather information on the accessibility of healthcare, educational resources, housing, basic amenities, childcare, and elderly care services for women.