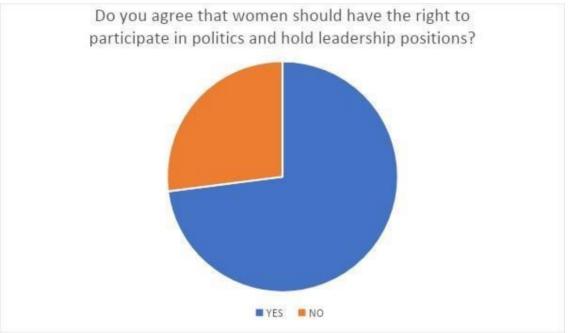

Regarding gender sensitization the survey was conducted on questions like Belief in Equal Access to Educational Resources for Both Genders, Opinions on Equal Rights for Women in Household Decision-Making, Views on Equal Pay for Equal Work for Both Genders.