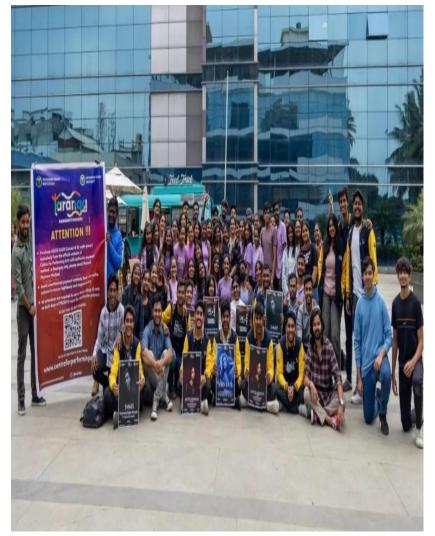

#### Overview

The Taranga event held from January 11th to 13th, 2024, proved to be a resounding success, spanning three exciting days. This well-organized event seamlessly integrated a variety of competitions, a captivating celebrity concert, and an energetic DJ event, creating the perfect blend of activities that every student eagerly anticipates in their campus life. The event not only showcased diverse talents and skills through competitions but also provided entertainment and enjoyment through the electrifying performances of renowned celebrities and the vibrant atmosphere of the DJ event. Overall, Taranga 2024 left a lasting and positive impression, fulfilling the expectations and desires of the student body.

#### **Result:**

- 1. Over 350 participants actively engaged in all competitions on Day 1.
- 2. Successful event campaigning reached approximately 1,500 students during campus outreach and garnered around 10,000 views on each social media post within an hour. Notable influencers, such as Celebrity Asses Kaur, shared our reel, and DJ Shaan expressed appreciation by liking our posts.
- 3. Utilizing the Google form survey, we determined an average number of attendees and identified students interested in availing transportation services.
- 4. Achieved a remarkable record of selling 220 tickets within a span of 3 hours through the concerted efforts of our core team.
- 5. A total of 1,300 tickets were successfully sold.
- 6. The disciplined coordination of students from the Disciplinary Committee, along with faculty members and CPA students, effectively managed a crowd averaging 3,500 on both days, playing a crucial role in the overall success of the events.