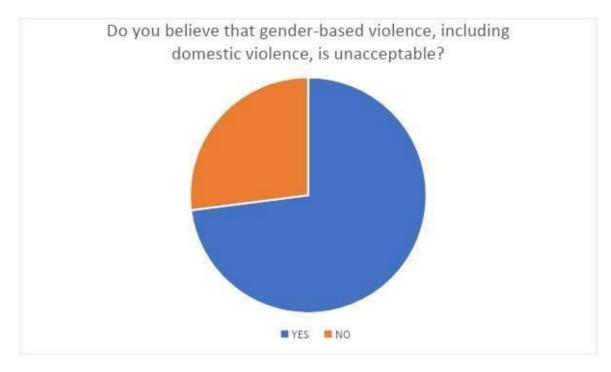

## UBA report on village visit

Date: January 31, 2024

No of students: 21

No of villagers: 40

No of faculty: 3

On January 30, 2024, students from Dayananda Sagar University undertook a community outreach program in the village of Gottigehalli. The initiative aimed to raise awareness about gender sensitization while conducting a survey on the same to understand the community's needs and challenges. The objectives were to create awareness about the importance of gender sensitization and to gather information on the accessibility of healthcare, educational resources, housing, basic amenities, childcare, and elderly care services for women.

Regarding gender sensitization the survey was conducted on questions like Belief in Equal Access to Educational Resources for Both Genders, Opinions on Equal Rights for Women in Household Decision-Making, Views on Equal Pay for Equal Work for Both Genders.