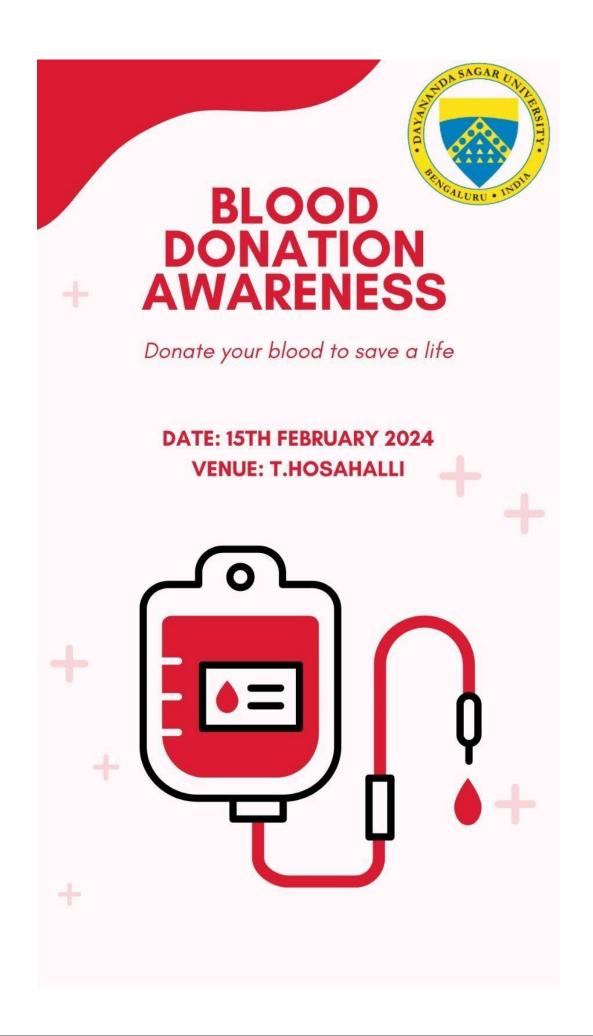

# CIRCULAR

Date: 23rd Jan 2024

Dear students,

Dayananda Sagar University, in collaboration with a representative from the Rotary Club, is organizing a village visit to Gottigehalli under the National Service Scheme initiative. The purpose of this visit is to raise awareness about breast cancer. As part of the activities planned for January 30, 2024, there will be a survey conducted on social services.

# DAYANANDA SAGAR UNIVERSITY NSS report on village visit

Date: January 31, 2024

No of students: 23

No of villagers: 42

No of faculty: 3

Resource person: AM Guru, Rotary Club

On January 30, 2024, students from Dayananda Sagar University undertook a community outreach program in the village of Gottigehalli. The initiative aimed to raise awareness about breast cancer while conducting a survey on social services to understand the community's needs and challenges. The objectives were to create awareness about the importance, to educate the community about breast cancer, its early detection, and preventive measures, to identify the existing challenges and needs of the community, to gather information on the accessibility of healthcare, educational resources, housing, basic amenities, childcare, and elderly care services.