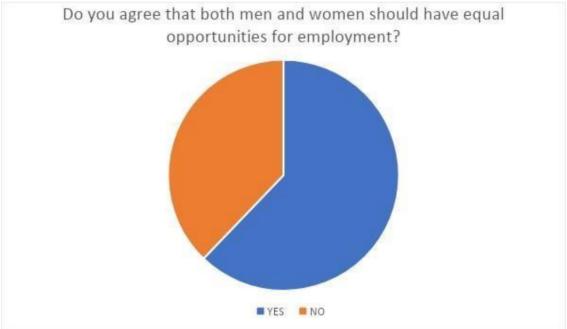

Regarding gender sensitization the survey was conducted on questions like Belief in Equal Access to Educational Resources for Both Genders, Opinions on Equal Rights for Women in Household Decision-Making, Views on Equal Pay for Equal Work for Both Genders.