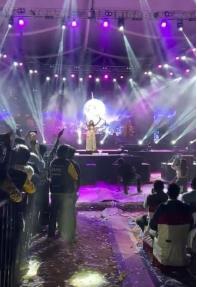

#### Overview

The Taranga event held from January 11th to 13th, 2024, proved to be a resounding success, spanning three exciting days. This well-organized event seamlessly integrated a variety of competitions, a captivating celebrity concert, and an energetic DJ event, creating the perfect blend of activities that every student eagerly anticipates in their campus life. The event not only showcased diverse talents and skills through competitions but also provided entertainment and enjoyment through the electrifying performances of renowned celebrities and the vibrant atmosphere of the DJ event. Overall, Taranga 2024 left a lasting and positive impression, fulfilling the expectations and desires of the student body.

#### **Result:**

- 1. Over 350 participants actively engaged in all competitions on Day 1.
- 2. Successful event campaigning reached approximately 1,500 students during campus outreach and garnered around 10,000 views on each social media post within an hour. Notable influencers, such as Celebrity Asses Kaur, shared our reel, and DJ Shaan expressed appreciation by liking our posts.
- 3. Utilizing the Google form survey, we determined an average number of attendees and identified students interested in availing transportation services.
- 4. Achieved a remarkable record of selling 220 tickets within a span of 3 hours through the concerted efforts of our core team.
- 5. A total of 1,300 tickets were successfully sold.
- 6. The disciplined coordination of students from the Disciplinary Committee, along with faculty members and CPA students, effectively managed a crowd averaging 3,500 on both days, playing a crucial role in the overall success of the events.

#### Photos: