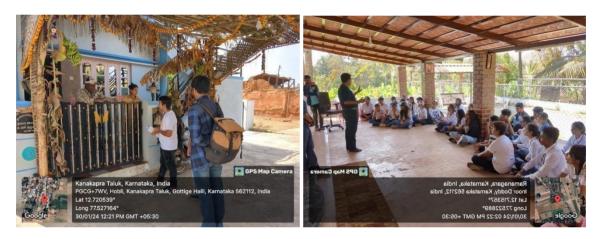

# DAYANANDA SAGAR UNIVERSITY NSS report on village visit

Date: January 31, 2024

No of students: 23

No of villagers: 42

No of faculty: 3

Resource person: AM Guru, Rotary Club

On January 30, 2024, students from Dayananda Sagar University undertook a community outreach program in the village of Gottigehalli. The initiative aimed to raise awareness about breast cancer while conducting a survey on social services to understand the community's needs and challenges. The objectives were to create awareness about the importance, to educate the community about breast cancer, its early detection, and preventive measures, to identify the existing challenges and needs of the community, to gather information on the accessibility of healthcare, educational resources, housing, basic amenities, childcare, and elderly care services.