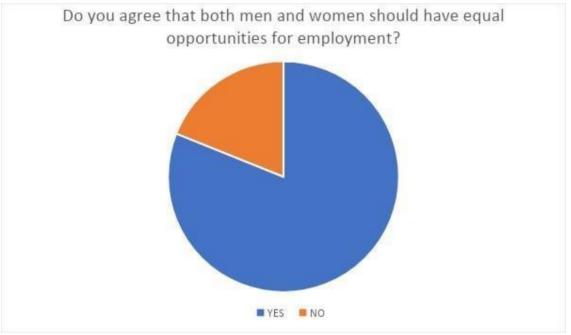

Regarding gender sensitization the survey was conducted on questions like Belief in Equal Access to Educational Resources for Both Genders, Opinions on Equal Rights for Women in Household Decision-Making, Views on Equal Pay for Equal Work for Both Genders.