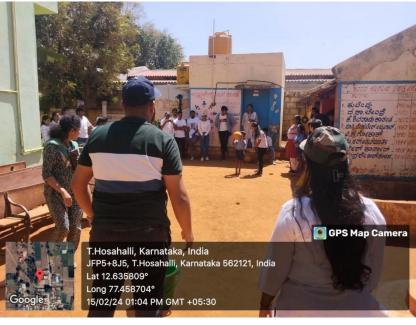

# DAYANANDA SAGAR UNIVERSITY NSS report on village visit

Date: January 31, 2024

No of students: 23

No of villagers: 42

No of faculty: 3

Resource person: AM Guru, Rotary Club

On January 30, 2024, students from Dayananda Sagar University undertook a community outreach program in the village of Gottigehalli. The initiative aimed to raise awareness about breast cancer while conducting a survey on social services to understand the community's needs and challenges. The objectives were to create awareness about the importance, to educate the community about breast cancer, its early detection, and preventive measures, to identify the existing challenges and needs of the community, to gather information on the accessibility of healthcare, educational resources, housing, basic amenities, childcare, and elderly care services.

A survey was conducted amongst the villager where some of the questions related to social services were Accessibility of Healthcare Facilities, Availability of Educational Resources, Housing Conditions and Access to Basic Amenities, Presence of Childcare and Elderly Care Services etc.