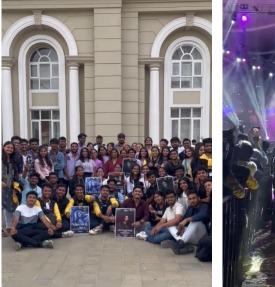

#### Overview

The Taranga event held from January 11th to 13th, 2024, proved to be a resounding success, spanning three exciting days. This well-organized event seamlessly integrated a variety of competitions, a captivating celebrity concert, and an energetic DJ event, creating the perfect blend of activities that every student eagerly anticipates in their campus life. The event not only showcased diverse talents and skills through competitions but also provided entertainment and enjoyment through the electrifying performances of renowned celebrities and the vibrant atmosphere of the DJ event. Overall, Taranga 2024 left a lasting and positive impression, fulfilling the expectations and desires of the student body.

#### **Result:**

- 1. Over 350 participants actively engaged in all competitions on Day 1.
- 2. Successful event campaigning reached approximately 1,500 students during campus outreach and garnered around 10,000 views on each social media post within an hour. Notable influencers, such as Celebrity Asses Kaur, shared our reel, and DJ Shaan expressed appreciation by liking our posts.
- 3. Utilizing the Google form survey, we determined an average number of attendees and identified students interested in availing transportation services.
- 4. Achieved a remarkable record of selling 220 tickets within a span of 3 hours through the concerted efforts of our core team.
- 5. A total of 1,300 tickets were successfully sold.
- 6. The disciplined coordination of students from the Disciplinary Committee, along with faculty members and CPA students, effectively managed a crowd averaging 3,500 on both days, playing a crucial role in the overall success of the events.

#### Photos: