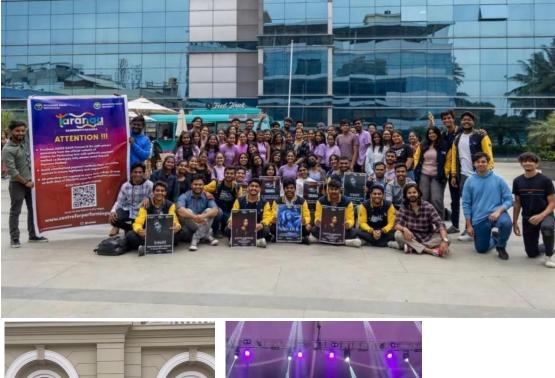

#### Overview

The Taranga event held from January 11th to 13th, 2024, proved to be a resounding success, spanning three exciting days. This well-organized event seamlessly integrated a variety of competitions, a captivating celebrity concert, and an energetic DJ event, creating the perfect blend of activities that every student eagerly anticipates in their campus life. The event not only showcased diverse talents and skills through competitions but also provided entertainment and enjoyment through the electrifying performances of renowned celebrities and the vibrant atmosphere of the DJ event. Overall, Taranga 2024 left a lasting and positive impression, fulfilling the expectations and desires of the student body.

#### **Result:**

- 1. Over 350 participants actively engaged in all competitions on Day 1.
- 2. Successful event campaigning reached approximately 1,500 students during campus outreach and garnered around 10,000 views on each social media post within an hour. Notable influencers, such as Celebrity Asses Kaur, shared our reel, and DJ Shaan expressed appreciation by liking our posts.
- 3. Utilizing the Google form survey, we determined an average number of attendees and identified students interested in availing transportation services.
- 4. Achieved a remarkable record of selling 220 tickets within a span of 3 hours through the concerted efforts of our core team.
- 5. A total of 1,300 tickets were successfully sold.
- 6. The disciplined coordination of students from the Disciplinary Committee, along with faculty members and CPA students, effectively managed a crowd averaging 3,500 on both days, playing a crucial role in the overall success of the events.

#### Photos: