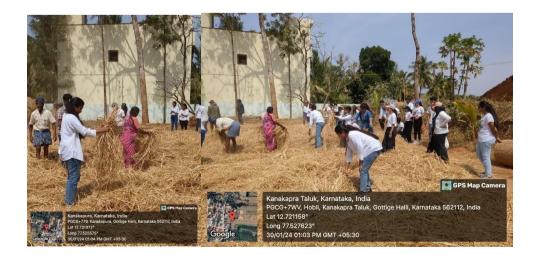

Coordinator,

Dayananda Sagar University

DAYANANDA SAGAR UNIVERSITY

Report on "Suggi" Program at Gottigehalli Village Date: January 31, 2024

No. of students: 45

No. of villagers: 10

No. of faculty: 3

On January 30, 2024, students from Dayananda Sagar University actively participated in the "Suggi" program, a unique initiative aimed at providing hands-on experience in farming practices. The program, held in the village of Gottigehalli, focused on educating students about various aspects of farming, with a special emphasis on the extraction of ragi from the crop. The primary objective of the "Suggi" program was to familiarize students with the intricacies of farming, offering them a firsthand experience of the challenges and techniques involved in cultivating and processing ragi, a staple crop in the region.

The event took place in the picturesque village of Gottigehalli, providing students with an authentic rural setting for their immersive learning experience. The village's agricultural landscape served as an ideal backdrop for gaining practical insights into traditional farming methods. Participants were given the opportunity to get their hands dirty as they actively participated in various farming activities.

The program facilitated meaningful interactions between students and local farmers. These interactions provided students with valuable insights into the challenges faced by farmers, the significance of sustainable farming practices, and the role of agriculture in the community. Accompanying the practical sessions were informative talks and discussions on agricultural techniques, crop management, and the importance of ragi in the local economy. These sessions were conducted by both university faculty and experienced farmers.