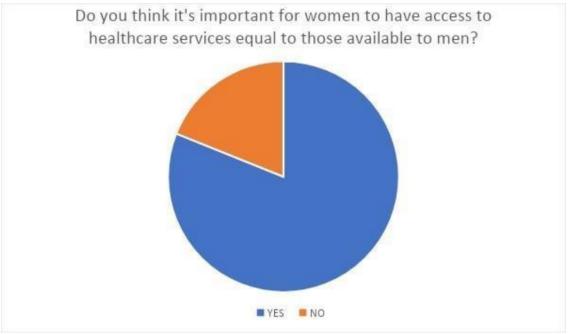

Regarding gender sensitization the survey was conducted on questions like Belief in Equal Access to Educational Resources for Both Genders, Opinions on Equal Rights for Women in Household Decision-Making, Views on Equal Pay for Equal Work for Both Genders.