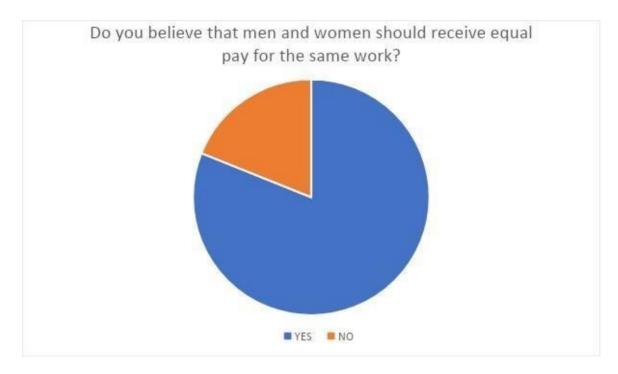

Regarding gender sensitization the survey was conducted on questions like Belief in Equal Access to Educational Resources for Both Genders, Opinions on Equal Rights for Women in Household Decision-Making, Views on Equal Pay for Equal Work for Both Genders.