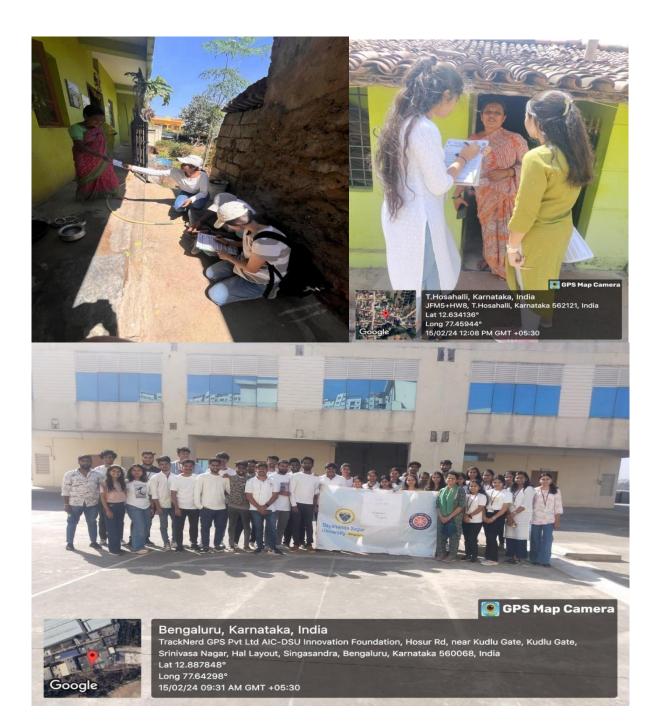

# CIRCULAR

Date: 23rd Jan 2024

Dear students,

Dayananda Sagar University, in collaboration with a representative from the Rotary Club, is organizing a village visit to Gottigehalli under the National Service Scheme initiative. The purpose of this visit is to raise awareness about breast cancer. As part of the activities planned for January 30, 2024, there will be a survey conducted on social services.

# DAYANANDA SAGAR UNIVERSITY NSS report on village visit

Date: January 31, 2024

No of students: 23

No of villagers: 42

No of faculty: 3

Resource person: AM Guru, Rotary Club

On January 30, 2024, students from Dayananda Sagar University undertook a community outreach program in the village of Gottigehalli. The initiative aimed to raise awareness about breast cancer while conducting a survey on social services to understand the community's needs and challenges. The objectives were to create awareness about the importance, to educate the community about breast cancer, its early detection, and preventive measures, to identify the existing challenges and needs of the community, to gather information on the accessibility of healthcare, educational resources, housing, basic amenities, childcare, and elderly care services.

A survey was conducted amongst the villager where some of the questions related to social services were Accessibility of Healthcare Facilities, Availability of Educational Resources, Housing Conditions and Access to Basic Amenities, Presence of Childcare and Elderly Care Services etc.