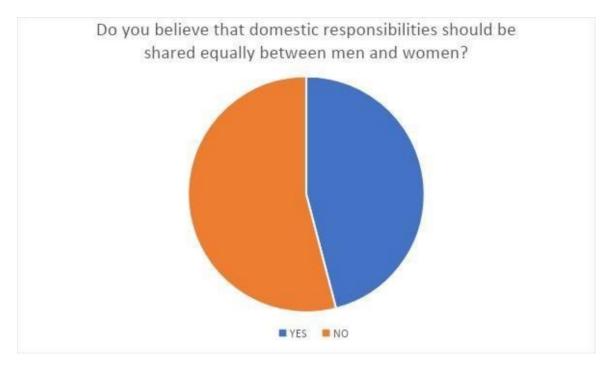

Regarding gender sensitization the survey was conducted on questions like Belief in Equal Access to Educational Resources for Both Genders, Opinions on Equal Rights for Women in Household Decision-Making, Views on Equal Pay for Equal Work for Both Genders.