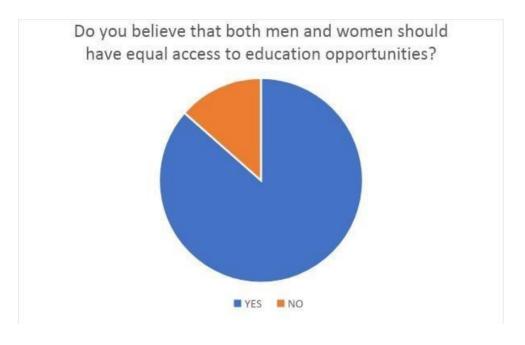

Regarding gender sensitization the survey was conducted on questions like Belief in Equal Access to Educational Resources for Both Genders, Opinions on Equal Rights for Women in Household Decision-Making, Views on Equal Pay for Equal Work for Both Genders.