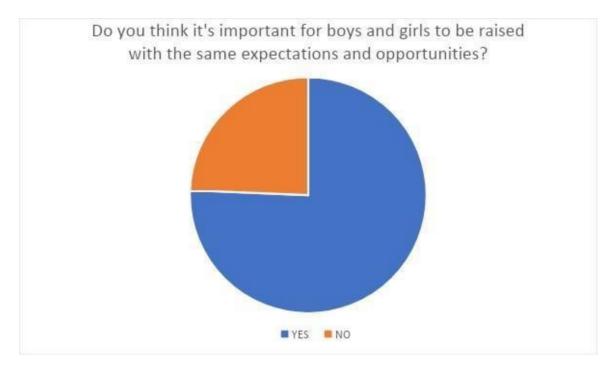

## UBA report on village visit

Date: January 31, 2024

No of students: 21

No of villagers: 40

No of faculty: 3

On January 30, 2024, students from Dayananda Sagar University undertook a community outreach program in the village of Gottigehalli. The initiative aimed to raise awareness about gender sensitization while conducting a survey on the same to understand the community's needs and challenges. The objectives were to create awareness about the importance of gender sensitization and to gather information on the accessibility of healthcare, educational resources, housing, basic amenities, childcare, and elderly care services for women.

Regarding gender sensitization the survey was conducted on questions like Belief in Equal Access to Educational Resources for Both Genders, Opinions on Equal Rights for Women in Household Decision-Making, Views on Equal Pay for Equal Work for Both Genders.