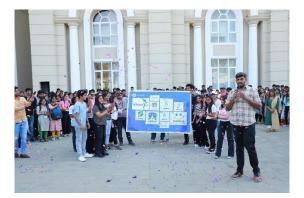

# **TARANGA EVENT**

| Activity Name: | Taranga                                                  |
|----------------|----------------------------------------------------------|
| Prepared by:   | Shyamantha Suryaprakash, Deputy Director Student Affairs |
| Date:          | January 16, 2024                                         |
| Time:          | 10:00 am                                                 |

#### Overview

The Taranga event held from January 11th to 13th, 2024, proved to be a resounding success, spanning three exciting days. This well-organized event seamlessly integrated a variety of competitions, a captivating celebrity concert, and an energetic DJ event, creating the perfect blend of activities that every student eagerly anticipates in their campus life. The event not only showcased diverse talents and skills through competitions but also provided entertainment and enjoyment through the electrifying performances of renowned celebrities and the vibrant atmosphere of the DJ event. Overall, Taranga 2024 left a lasting and positive impression, fulfilling the expectations and desires of the student body.

#### Photos: