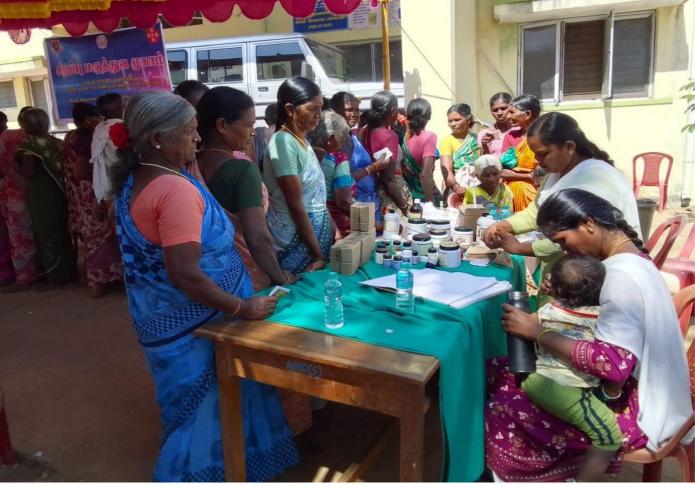

## **TIRUPATTUR – 635601**

| THEME NO        | 02                                     |
|-----------------|----------------------------------------|
| THEME TITLE     | HEALTHY VILLAGE                        |
| INDICATOR NO    | 08                                     |
| INDICATOR TITLE | PROVIDE ESSENTIAL HEALTH CARE SERVICE  |
| ACTIVITY NO     | 01                                     |
| ACTIVITY TITLE  | HAPTOGLOBIN TEST FOR SCHOOL<br>STUDENT |

### Introduction

The activity of Haptoglobin Test was conducted on 17.02.2024 (Saturday) under the theme of healthy village. The main vision of this theme is "Ensure healthy lives and well-being for school student". There are so many targets are there to achieve the theme of healthy village. Such as eliminate stunting and wasting, eliminating anemia amongst adolescent girl and calculating blood level to identify any problem to prevent it.

### **Process of Authorization**

Before conducting the Haptoglobin test, the trainee first got permission from the Panchayath President of Nellivasalnadu Mrs. Alamelu Selvam and Forest higher secondary school Nellivasalnadu Head Master Mr. Chandrakumar for place arrangement. After that the students are went to Mrs. Thamizharasi (Nellivasalnadu Nurse) for seeking permission to conducting HP test for school student in Nellivasalnadu panchayath. The trainee have got permission from Forest Higher Secondary School for conducting Awareness program with Haptoglobin Test for School student. Mrs. Thamizharasi also accepted to make the Program in Nellivasalnadu school.

## **Objectives**

- To Organize the Awareness program and Haptoglobin Test in Nellivaslnadu panchayath.
- To Provide some Awareness about the anemia and how to protect.
- To Create some Health topic to follow it daily.
- To check students Blood level, Height and Weight.

## Resource persons for medical camp

- Mrs. Alamelu Selvam, Nellivasalnadu President,
- Mrs. Thamizharasi, Nellivasalnadu Nurse,
- Mr. Chandra kumar, Head Master,
- Dr. Christi Anandhan, Assistant professor
- Dr. Clayton Micheal Fonceca.

## **Activities carried out**

In Awareness Program and Haptoglobin Test in Nellivasalnadu School such as

- Blood level checkup,
- Height checkup,
- Weight checkup,
- Awareness about student Health,
- Awareness about anemia for Girls

The Haptoglobin test in Nellivaslnadu panchayath with help of sacred college students **Master. Mozhivanan A and Master. Elavarasan S.** The resource for this Community organization have been arranged within the Primary Healthcare Centre. Approximately 120 students are attended the session.

## Conclusion

The Nellivasalnadu panchayath successfully organize the Haptoglobin Test for School Student with help of Sacred Heart College (Autonomous), PG & Research department of social work students. Mrs. Alamelu selvam and Mrs. Thamizharsi (Nellivaslnadu Nurse) facilitate the program with their speech.