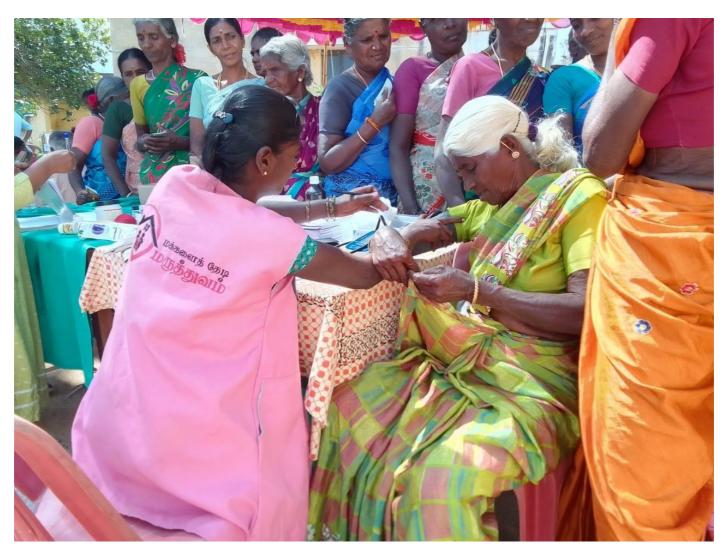

## **TIRUPATTUR – 635601**

| THEME NO        | 02                                     |
|-----------------|----------------------------------------|
| THEME TITLE     | HEALTHY VILLAGE                        |
| INDICATOR NO    | 08                                     |
| INDICATOR TITLE | PROVIDE ESSENTIAL HEALTH CARE SERVICE  |
| ACTIVITY NO     | 01                                     |
| ACTIVITY TITLE  | HAPTOGLOBIN TEST FOR SCHOOL<br>STUDENT |

### Introduction

The activity of Haptoglobin Test was conducted on 17.02.2024 (Saturday) under the theme of healthy village. The main vision of this theme is "Ensure healthy lives and well-being for school student". There are so many targets are there to achieve the theme of healthy village. Such as eliminate stunting and wasting, eliminating anemia amongst adolescent girl and calculating blood level to identify any problem to prevent it.

### **Process of Authorization**

Before conducting the Haptoglobin test, the trainee first got permission from the Panchayath President of Nellivasalnadu Mrs. Alamelu Selvam and Forest higher secondary school Nellivasalnadu Head Master Mr. Chandrakumar for place arrangement. After that the students are went to Mrs. Thamizharasi (Nellivasalnadu Nurse) for seeking permission to conducting HP test for school student in Nellivasalnadu panchayath. The trainee have got permission from Forest Higher Secondary School for conducting Awareness program with Haptoglobin Test for School student. Mrs. Thamizharasi also accepted to make the Program in Nellivasalnadu school.

## **Objectives**

- To Organize the Awareness program and Haptoglobin Test in Nellivaslnadu panchayath.
- To Provide some Awareness about the anemia and how to protect.
- To Create some Health topic to follow it daily.
- To check students Blood level, Height and Weight.

## Resource persons for medical camp

- Mrs. Alamelu Selvam, Nellivasalnadu President,
- Mrs. Thamizharasi, Nellivasalnadu Nurse,
- Mr. Chandra kumar, Head Master,
- Dr. Christi Anandhan, Assistant professor
- Dr. Clayton Micheal Fonceca.

## **Activities carried out**

In Awareness Program and Haptoglobin Test in Nellivasalnadu School such as

- Blood level checkup,
- Height checkup,
- Weight checkup,
- Awareness about student Health,
- Awareness about anemia for Girls

The Haptoglobin test in Nellivaslnadu panchayath with help of sacred college students **Master. Mozhivanan A and Master. Elavarasan S.** The resource for this Community organization have been arranged within the Primary Healthcare Centre. Approximately 120 students are attended the session.

## Conclusion

The Nellivasalnadu panchayath successfully organize the Haptoglobin Test for School Student with help of Sacred Heart College (Autonomous), PG & Research department of social work students. Mrs. Alamelu selvam and Mrs. Thamizharsi (Nellivaslnadu Nurse) facilitate the program with their speech.