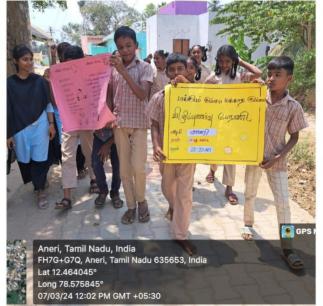

the village at 10.30 AM then got permission from school assistant HM. Trainee gathered 20 students for rally, they are school students.

Then trainee along with co- trainees and school students started the rally on the topic biodegradable and Non – biodegradable . We went through out the village by walk and we insist them to separate the waste properly and we visit some house and explain them about the separate of waste.

Then we explain them about what are the biodegradable waste and what are the non-biodegradable waste. And most of them ask doubts related to our topic we answer them and some of them ask questions beyond our topic even to them also we answered. Finally we get back to school and even to school students also we explain them about the topic and how to separate the waste.











## SACRED HEART COLLEGE (AUTONOMOUS) TIRUPATTUR DISTRICT.

PANCHAYAT NAME: ANERI Date:15-03-2024

INDICATOR: Place: Aneri Anganwadi

THEME NO.:03

THEME: CHILD FRIENDLY VILLAGE

UNDER THE VILLAGE PANCHAYAT DEVELOPMENT PLAN-NO COST ACTIVITY

TITLE: SPORTS COMPITATION OF ANGANWADI STUDENTS

Trainee along with co-trainee reached the village at 10.30 AM, then we met Anganwadi incharge malathi mam to ask permission then we gathered the students in play ground. First we ask their names, then we tell them we are going to conduct the games they are really very happy. Then trainee explained the instructions of the game and how to play. They all actively listened what we explained.

Trainee tell them to stand in a circle and conduct the game called 'Ball passing' they are played well. Then w