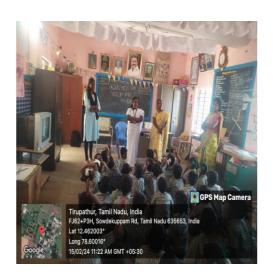

## TIRUPATUR

THEMATIC VILLAGE : VENGAYAPALLI

**THEME NO** : 03

**TITLE OF THEME** : Child Friendly

INDICATOR NO : 11

TITLE OF PROGRAM : Awareness on Health And hygiene

**NME OF THE TRAINEE**: S.J.NISHA

- The program was conducted on 13.3.2024 in primary school Annual day function Vengayapalli for 36students and 1to5th standard in the topic Awareness of health and hygiene on low cost and no cost activities with the support of 2 teachers & Hm shenbagavalli And parents
- The objective of the program is how to maintain our health in daily life no one will not aware and take care of our health so trainee teach the skit for students, the students act the skit on annual day function
- The Hm appreciate the trainee to make a good skit of today's children are not care of our health and hm told that to take care of our health to students