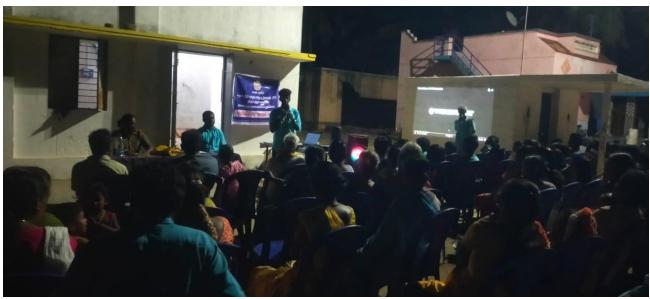

### Activities carried out

The awareness program based on youth development, the trainee invite all the community people for program, after that trainee give awareness talk to the community people, the trainee make awareness dance and camp fire to the community people

Awareness talk about youth development

Camp fire for community people

The awareness program based on youth development in kodumampalli panchayath with help of sacred college students Master. Sibi Abishek .A

### **PARTICIPANTS:**

- Kodumampalli panchayat President
- Anganwadi teacher
- 32 Parents
- 59 Children