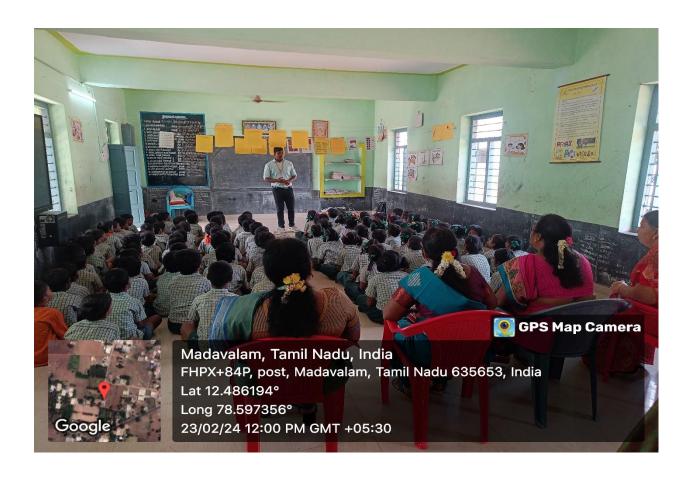

The program was conducted on 23.02.2024 in Govt Primary School Palnankuppam for 100 students of class 1st to 5th in the topic of AWARENESS ON AVOID PLASTIC on LOW COST AND NO COST ACTIVITY with the support of 2 faculty and the school Headmaster Mr. Shanmugam.

The objectives are to create aware of plastic. To avoid eating plastic packed food. To separate the plastic waste. To keep the village green and clean.

The students said that, it's useful to them and they will follow it. Especially they said that, they will not eat plastic containing food and they separate the plastic waste and put.