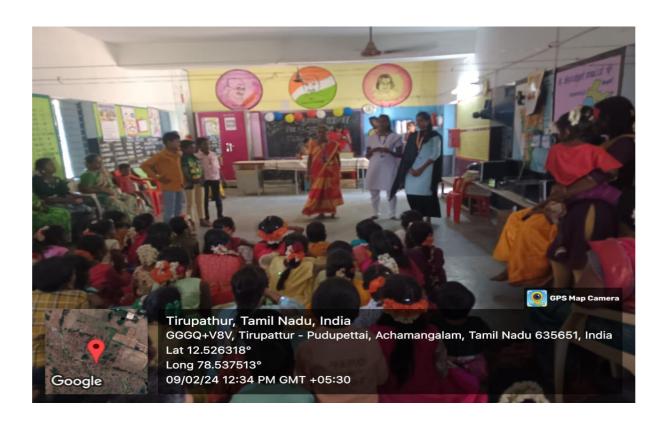

centre. Intead they want the nurse to come to their home for treating them. The trainee thought of giving awareness to the people based on health and nutrition. The trainee carried out a community organization programme for women to help the in understanding about breast cancer and fibroids which are major health issues faced by women now-a-days.

# **CONCLUSION:**

The awareness programme for women began at 11.am ,.24 women participated. By 1.00pm the programme got over .The awareness programme on dewarming pill for shool students began at 1.30pm in primary government school ,by 2.45pm the programme got over.



# **AWARENESS ON HEALTH AND NUTITION OF WOMEN:**

24 Women participated in the awareness programme

Melachamangalam heath nurse was the resource person in the awareness programm



# AWARENESS PROGRAMME ON DEWARMING PILL:

- 34 Students participated in the awareness programme.
- 11 parents attended the awareness programme

join us

P.G. & RESEARCH DEPARTMENT OF SOCIAL WORK

#### SACRED HEART COLLEGE

(Autonomous), Tirupattur-635601

#### COMMUNITY ORGANIZATION

AWARENESS PROGRAMME ON HEALTH AND NUTRITION OF WOMEN

# RESOURCE PERSON

Mrs.M.UMA (VHN)

#### FIELD WORK GUIDE

Mr. MOIEESON THAIRIYAM

#### HEAD OF THE DEPARTMENT

REV.FR. ANDREWS RAJA

FACULTIES:

DR.C.R.CHRISTY ANANDAN
DR.K. AROKIYA RAJ
DR.CLAYTON MICHAEL FONCECA
REV.FR.HENRY DANIEL AMBROSE
DR.T.SELVAM

VENUE: MELACHAMANGALAM,
RATION SHOP STREET

#### INVITATION

P.G & RESEARCH DEPARTMENT OF SOCIAL WORK SACRED HEART COLLEGE (AUTONOMOUS), TRUPATTUR

# (GOOD TOUCH AND BAD TOUCH AWARENESS)

Under the villag