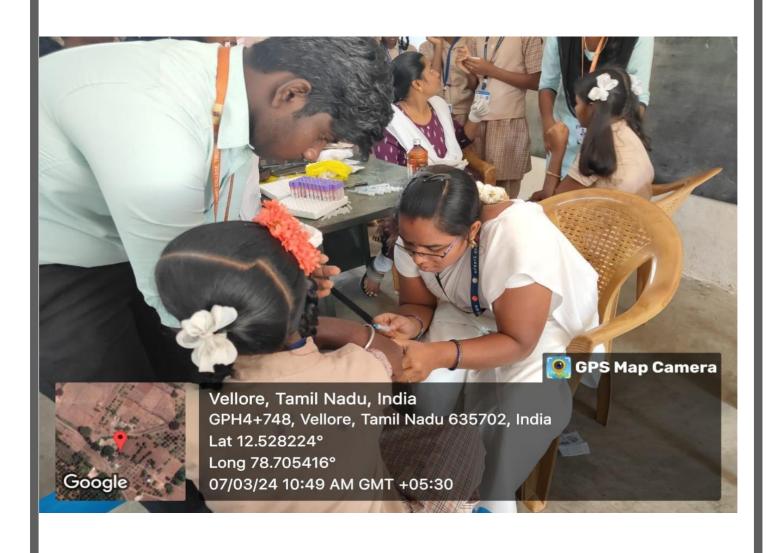

### Introduction

The activity of Haptoglobin Test was conducted on 17.02.2024 (Saturday) under the theme of healthy village. The main vision of this theme is "Ensure healthy lives and well-being for school student". There are so many targets are there to achieve the theme of healthy village. Such as eliminate stunting and wasting, eliminating anemia amongst adolescent girl and calculating blood level to identify any problem to prevent it.

### **Process of Authorization**

Before conducting the Haptoglobin test, the trainee first got permission from the Panchayath President of Nellivasalnadu Mrs. Alamelu Selvam and Forest higher secondary school Nellivasalnadu Head Master Mr. Chandrakumar for place arrangement. After that the students are went to Mrs. Thamizharasi (Nellivasalnadu Nurse) for seeking permission to conducting HP test for school student in Nellivasalnadu panchayath. The trainee have got permission from Forest Higher Secondary School for conducting Awareness program with Haptoglobin Test for School student. Mrs. Thamizharasi also accepted to make the Program in Nellivasalnadu school.

## **Activities carried out**

In Awareness Program and Haptoglobin Test in Nellivasalnadu School such as

- Blood level checkup,
- Height checkup,
- Weight checkup,
- Awareness about student Health,
- Awareness about anemia for Girls

The Haptoglobin test in Nellivaslnadu panchayath with help of sacred college students **Master. Mozhivanan A and Master. Elavarasan S.** The resource for this Community organization have been arranged within the Primary Healthcare Centre. Approximately 120 students are attended the session.