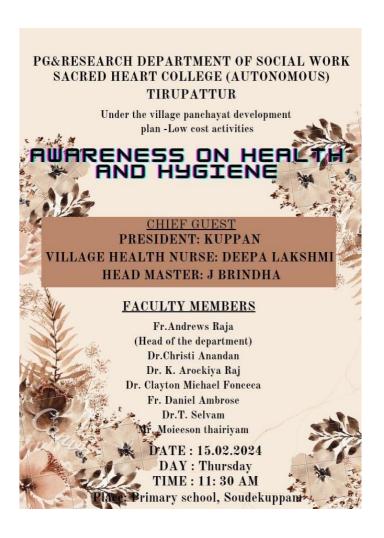

## TIRUPATUR

THEMATIC VILLAGE : VENGAYAPALLI

**THEME NO** : 03

**TITLE OF THEME** : Child Friendly

INDICATOR NO : 11

TITLE OF PROGRAM : Awareness on Health And hygiene

**NME OF THE TRAINEE**: S.J.NISHA

- The program was conducted on 13.3.2024 in primary school Annual day function Vengayapalli for 36students and 1to5th standard in the topic Awareness of health and hygiene on low cost and no cost activities with the support of 2 teachers & Hm shenbagavalli And parents
- The objective of the program is how to maintain our health in daily life no one will not aware and take care of our health so trainee teach the skit for students, the students act the skit on annual day function
- The Hm appreciate the trainee to make a good skit of today's children are not care of our health and hm told that to take care of our health to students