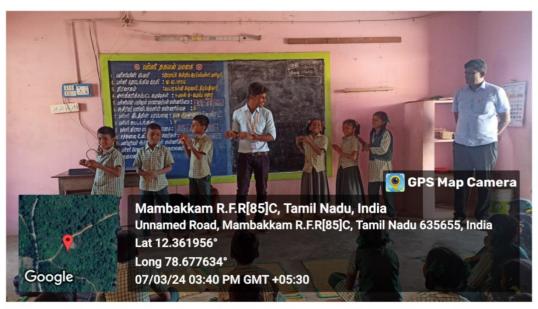

in Test in Nellivasalnadu School such as

- Awareness On Junk Food,
- English Song related to Junk food topic,
- Awareness about student Health,
- Awareness about anemia for Girls

The Awareness on Pediatric Cancer with help of sacred college students **Master. Mozhivanan A and Master. Elavarasan S.** The resource for this Community organization have been arranged within the Primary Healthcare Centre. Approximately 80 students are attended the session.

### **Conclusion**

The Nellivasalnadu panchayath successfully organize the Awareness Program on Pediatric Cancer to School Student with help of Sacred Heart College (Autonomous), PG & Research department of social work students. Mrs. Alamelu selvam and Mrs. Sathiyavani VHN (Nellivaslnadu Nurse) facilitate the program with their speech.







## TIRUPATTUR.

Panchayat: Pudukottai Date: 08.02.2024

Indicator: Place: Primary School

Thematic Area: 3

## UNDER THE LOW COST AND NO COST ACTIVITY

TITLE: AWARENESS PROGRAM –CHILDREN (Good touch and Bad touch)



In the Pudukottai Village the trainee visited the primary school. Totally 27 students involved in this activity. Mrs. Bakkiyam the Headmistress of the school, she helped the trainee and co-trainee to do this activity in the school.

The awareness is given to all the students about the Good touch and bad touch. The trainee learned lot of skills and qualities to be improved in the next level

- The trainee learnt how to communicate with officials
- How to organize the community organization to the students effectively
- The skills learnt by the trainee are Being Patience, ac