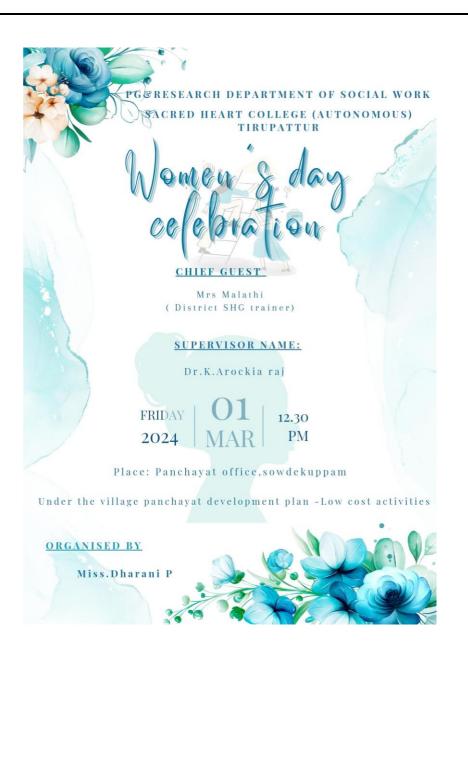

ess through various activities like distributed saplings to participants and also encouraging women to participate in panchayat activities.

# MAIN CONCEPT:

The resource person Mrs Malathi has explained about

- Child marriage
- Education
- Schemes related to women
- The woman rights in the society
- Business ideas for women to improve their economy
- Women helpline scheme -181

Then the resource person distributed saplings to the participant. We conduct some activities for them like

Balloon blast

- > Musical chair
- Keep the balloon up
- Cup pyramid
- > Dance
- The resource person distributed prize to the winners

# **IMPACT:**

- The participant knows about help line number and women rights in this program
- After the activities they feel very relaxed and happy.

# ARTIFACT:











# SACRED HEART COLLEGE (AUTONOMOUS) TIRUPATTUR - 635601

Theme No : 7

Theme Title: Socially Just and Socially Secured Village

Indicator No: 4

Indicator Title: Conducting awareness camp about Govt. Schemes to protect family welfare, healthy life

and physical health.

Activity No : 1

Activity Title : Importance on Govt. Schemes for people

Date : 01/03/2024

Location : Pallavalli Panchayat Office

The Community Organization program title "Importance on Govt. Schemes for people" aimed to provide awareness to the people of Pallavalli Village in making awareness on certain schemes which are already introduced by the Govt. (Central and State).

The program began with an introduction to the importance on Govt. Schemes and various other schemes which are introduced by the Central Govt. such