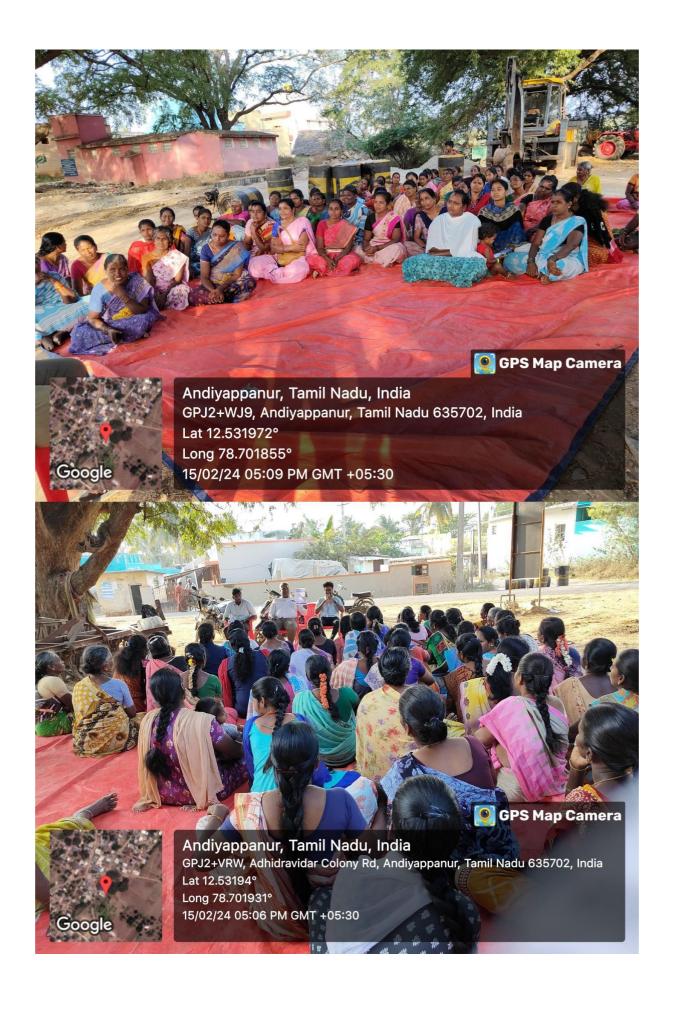

### Activities carried out

The awareness program based on youth development, the trainee invite all the community people for program, after that trainee give awareness talk to the community people, the trainee make awareness dance and camp fire to the community people

Awareness talk about youth development

Camp fire for community people

The awareness program based on youth development in kodumampalli panchayath with help of sacred college students Master. Sibi Abishek .A

### **PARTICIPANTS:**

- Kodumampalli panchayat President
- Anganwadi teacher
- 32 Parents
- 59 Children