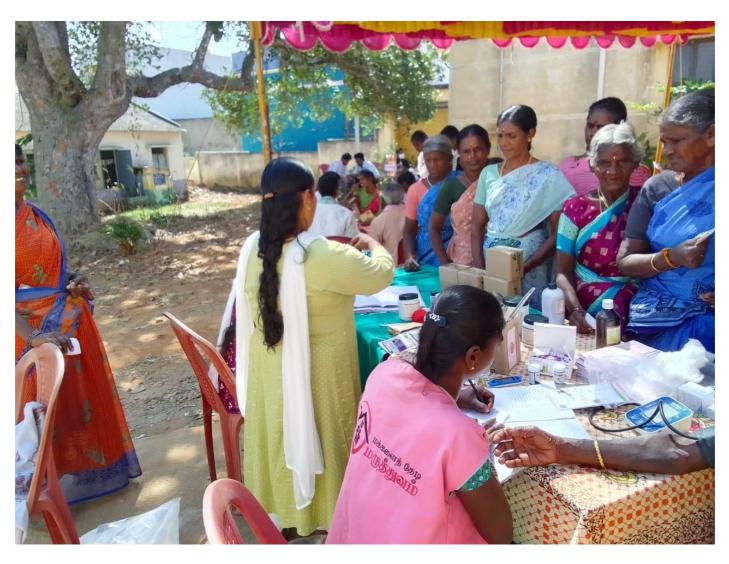

## **TIRUPATTUR – 635601**

| THEME NO        | 02                                     |
|-----------------|----------------------------------------|
| THEME TITLE     | HEALTHY VILLAGE                        |
| INDICATOR NO    | 08                                     |
| INDICATOR TITLE | PROVIDE ESSENTIAL HEALTH CARE SERVICE  |
| ACTIVITY NO     | 01                                     |
| ACTIVITY TITLE  | HAPTOGLOBIN TEST FOR SCHOOL<br>STUDENT |

### Introduction

The activity of Haptoglobin Test was conducted on 17.02.2024 (Saturday) under the theme of healthy village. The main vision of this theme is "Ensure healthy lives and well-being for school student". There are so many targets are there to achieve the theme of healthy village. Such as eliminate stunting and wasting, eliminating anemia amongst adolescent girl and calculating blood level to identify any problem to prevent it.

### **Process of Authorization**

Before conducting the Haptoglobin test, the trainee first got permission from the Panchayath President of Nellivasalnadu Mrs. Alamelu Selvam and Forest higher secondary school Nellivasalnadu Head Master Mr. Chandrakumar for place arrangement. After that the students are went to Mrs. Thamizharasi (Nellivasalnadu Nurse) for seeking permission to conducting HP test for school student in Nellivasalnadu panchayath. The trainee have got permission from Forest Higher Secondary School for conducting Awareness program with Haptoglobin Test for School student. Mrs. Thamizharasi also accepted to make the Program in Nellivasalnadu school.

## **Objectives**

- To Organize the Awareness program and Haptoglobin Test in Nellivaslnadu panchayath.
- To Provide some Awareness about the anemia and how to protect.
- To Create some Health topic to follow it daily.
- To check students Blood level, Height and Weight.

## Resource persons for medical camp

- Mrs. Alamelu Selvam, Nellivasalnadu President,
- Mrs. Thamizharasi, Nellivasalnadu Nurse,
- Mr. Chandra kumar, Head Master,
- Dr. Christi Anandhan, Assistant professor
- Dr. Clayton Micheal Fonceca.

## **Activities carried out**

In Awareness Program and Haptoglobin Test in Nellivasalnadu School such as

- Blood level checkup,
- Height checkup,
- Weight checkup,
- Awareness about student Health,
- Awareness about anemia for Girls

The Haptoglobin test in Nellivaslnadu panchayath with help of sacred college students **Master. Mozhivanan A and Master. Elavarasan S.** The resource for this Community organization have been arranged within the Primary Healthcare Centre. Approximately 120 students are attended the session.

## Conclusion

The Nellivasalnadu panchayath successfully organize the Haptoglobin Test for School Student with help of Sacred Heart College (Autonomous), PG & Research department of social work students. Mrs. Alamelu selvam and Mrs. Thamizharsi (Nellivaslnadu Nurse) facilitate the program with their speech.