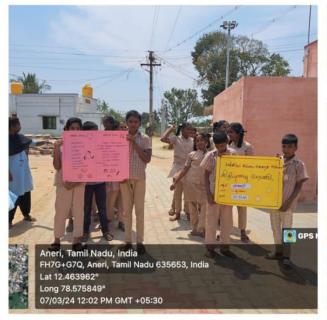

village at 10.30 AM then got permission from school assistant HM. Trainee gathered 20 students for rally, they are school students.

Then trainee along with co- trainees and school students started the rally on the topic biodegradable and Non – biodegradable . We went through out the village by walk and we insist them to separate the waste properly and we visit some house and explain them about the separate of waste.

Then we explain them about what are the biodegradable waste and what are the non-biodegradable waste. And most of them ask doubts related to our topic we answer them and some of them ask questions beyond our topic even to them also we answered. Finally we get back to school and even to school students also we explain them about the topic and how to separate the waste.











## SACRED HEART COLLEGE (AUTONOMOUS) TIRUPATTUR DISTRICT.

PANCHAYAT NAME: ANERI Date:15-03-2024

INDICATOR: Place: Aneri Anganwadi

THEME NO.:03

THEME: CHILD FRIENDLY VILLAGE

UNDER THE VILLAGE PANCHAYAT DEVELOPMENT PLAN-NO COST ACTIVITY

TITLE: SPORTS COMPITATION OF ANGANWADI STUDENTS

Trainee along with co-trainee reached the village at 10.30 AM, then we met Anganwadi incharge malathi mam to ask permission then we gathered the students in play ground. First we ask their names, then we tell them we are going to conduct the games they are really very happy. Then trainee explained the instructions of the game and how to play. They all actively listened what we explained.

Trainee tell them to stand in a circle and conduct the game called 'Ball passing' they are played well. Then we se