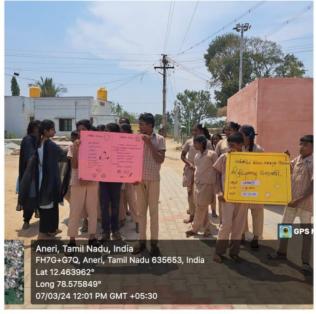

e village at 10.30 AM then got permission from school assistant HM. Trainee gathered 20 students for rally, they are school students.

Then trainee along with co- trainees and school students started the rally on the topic biodegradable and Non – biodegradable . We went through out the village by walk and we insist them to separate the waste properly and we visit some house and explain them about the separate of waste.

Then we explain them about what are the biodegradable waste and what are the non-biodegradable waste. And most of them ask doubts related to our topic we answer them and some of them ask questions beyond our topic even to them also we answered. Finally we get back to school and even to school students also we explain them about the topic and how to separate the waste.











## SACRED HEART COLLEGE (AUTONOMOUS) TIRUPATTUR DISTRICT.

PANCHAYAT NAME: ANERI Date:15-03-2024

INDICATOR: Place: Aneri Anganwadi

THEME NO.:03

THEME: CHILD FRIENDLY VILLAGE

UNDER THE VILLAGE PANCHAYAT DEVELOPMENT PLAN-NO COST ACTIVITY

TITLE: SPORTS COMPITATION OF ANGANWADI STUDENTS

Trainee along with co-trainee reached the village at 10.30 AM, then we met Anganwadi incharge malathi mam to ask permission then we gathered the students in play ground. First we ask their names, then we tell them we are going to conduct the games they are really very happy. Then trainee explained the instructions of the game and how to play. They all actively listened what we explained.

Trainee tell them to stand in a circle and conduct the game called 'Ball passing' they are played well. Then we