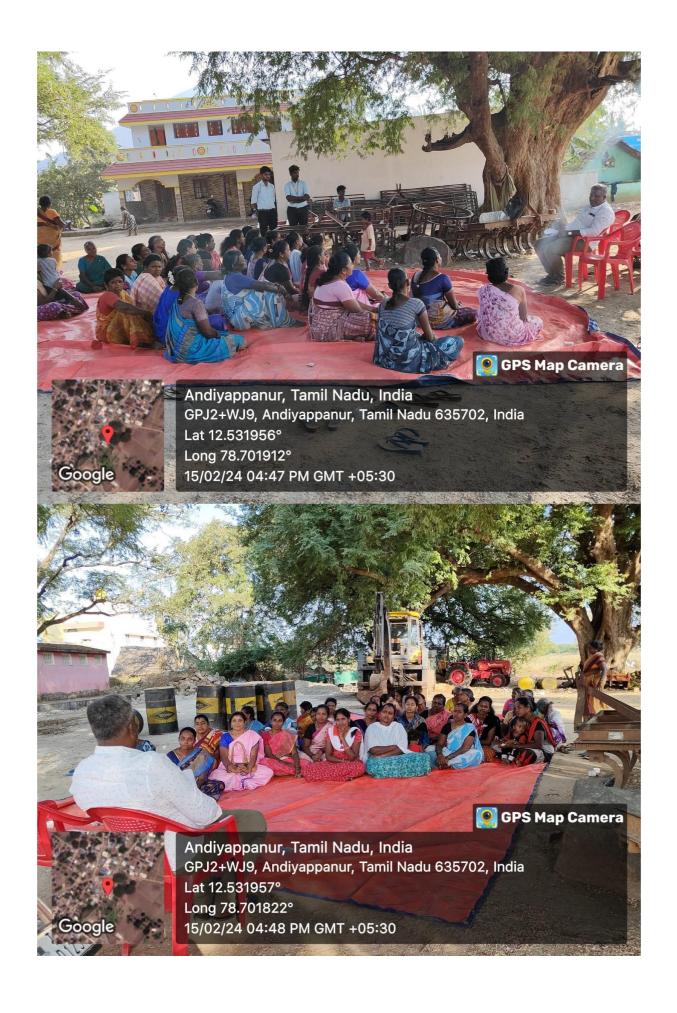

### Activities carried out

The awareness program based on youth development, the trainee invite all the community people for program, after that trainee give awareness talk to the community people, the trainee make awareness dance and camp fire to the community people

Awareness talk about youth development

Camp fire for community people

The awareness program based on youth development in kodumampalli panchayath with help of sacred college students Master. Sibi Abishek .A

### **PARTICIPANTS:**

- Kodumampalli panchayat President
- Anganwadi teacher
- 32 Parents
- 59 Children