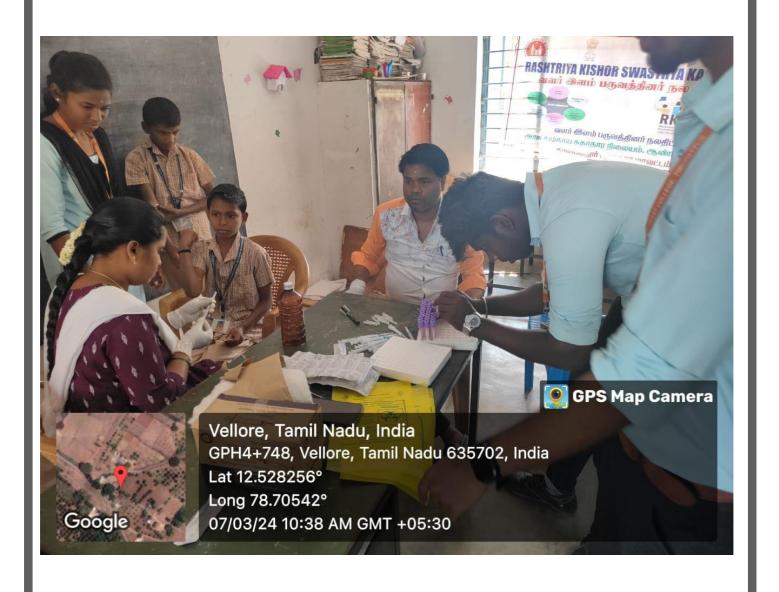

### Introduction

The activity of Haptoglobin Test was conducted on 17.02.2024 (Saturday) under the theme of healthy village. The main vision of this theme is "Ensure healthy lives and well-being for school student". There are so many targets are there to achieve the theme of healthy village. Such as eliminate stunting and wasting, eliminating anemia amongst adolescent girl and calculating blood level to identify any problem to prevent it.

### **Process of Authorization**

Before conducting the Haptoglobin test, the trainee first got permission from the Panchayath President of Nellivasalnadu Mrs. Alamelu Selvam and Forest higher secondary school Nellivasalnadu Head Master Mr. Chandrakumar for place arrangement. After that the students are went to Mrs. Thamizharasi (Nellivasalnadu Nurse) for seeking permission to conducting HP test for school student in Nellivasalnadu panchayath. The trainee have got permission from Forest Higher Secondary School for conducting Awareness program with Haptoglobin Test for School student. Mrs. Thamizharasi also accepted to make the Program in Nellivasalnadu school.

## **Activities carried out**

In Awareness Program and Haptoglobin Test in Nellivasalnadu School such as

- Blood level checkup,
- Height checkup,
- Weight checkup,
- Awareness about student Health,
- Awareness about anemia for Girls

The Haptoglobin test in Nellivaslnadu panchayath with help of sacred college students **Master. Mozhivanan A and Master. Elavarasan S.** The resource for this Community organization have been arranged within the Primary Healthcare Centre. Approximately 120 students are attended the session.