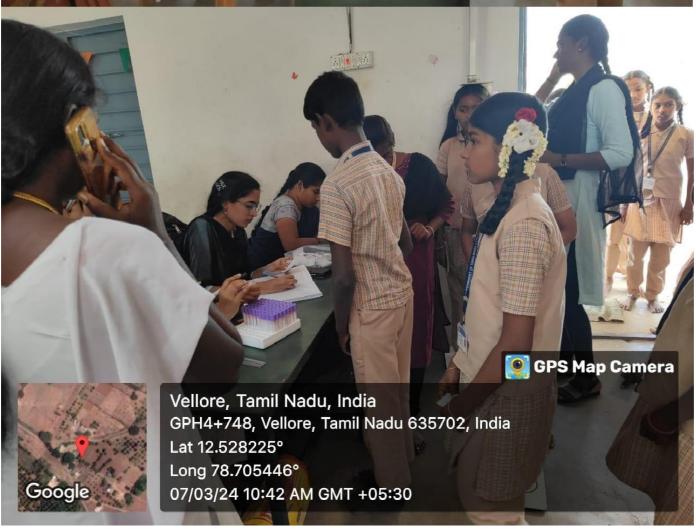

### Introduction

The activity of Haptoglobin Test was conducted on 17.02.2024 (Saturday) under the theme of healthy village. The main vision of this theme is "Ensure healthy lives and well-being for school student". There are so many targets are there to achieve the theme of healthy village. Such as eliminate stunting and wasting, eliminating anemia amongst adolescent girl and calculating blood level to identify any problem to prevent it.

## **Activities carried out**

In Awareness Program and Haptoglobin Test in Nellivasalnadu School such as

- Blood level checkup,
- Height checkup,
- Weight checkup,
- Awareness about student Health,
- Awareness about anemia for Girls

The Haptoglobin test in Nellivaslnadu panchayath with help of sacred college students **Master. Mozhivanan A and Master. Elavarasan S.** The resource for this Community organization have been arranged within the Primary Healthcare Centre. Approximately 120 students are attended the session.