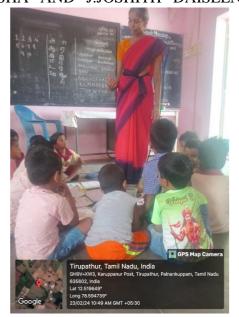

## TIRUPATUR

THEMATIC VILLAGE : VENGAYAPALLI

**THEME NO** : 03

**TITLE OF THEME** : Child Friendly

INDICATOR NO : 11

TITLE OF PROGRAM : Awareness on Health And hygiene

**NME OF THE TRAINEE**: S.J.NISHA

- The program was conducted on 13.3.2024 in primary school Annual day function Vengayapalli for 36students and 1to5th standard in the topic Awareness of health and hygiene on low cost and no cost activities with the support of 2 teachers & Hm shenbagavalli And parents
- The objective of the program is how to maintain our health in daily life no one will not aware and take care of our health so trainee teach the skit for students, the students act the skit on annual day function
- The Hm appreciate the trainee to make a good skit of today's children are not care of our health and hm told that to take care of our health to students

## TIRUPATUR

THEMATIC VILLAGE : VENGAYAPALLI

**THEME NO** : 03

**TITLE OF THEME** : CHILD FRIENDLY

INDICATOR NO : 8

TITLE OF PROGRAM : AWARENESS ON HEALTH AND NUTRITIOUS FOOD

**NME OF THE TRAINEE**: S.J.NISHA

## **INTRODUCTION**

In the Vengayapalli Village we visited the primary school . Totally 34 students and 2 teachers are involved in this program