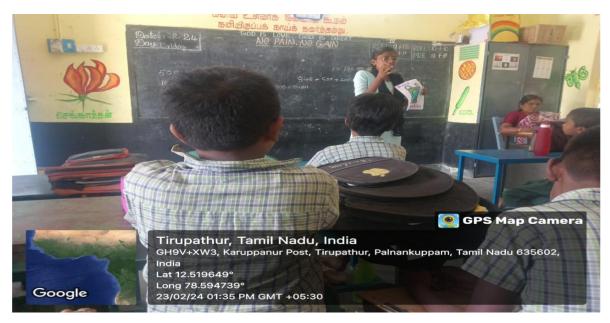

The program was conducted on 23.02.2024 in Govt Primary School Palnankuppam for 100 students of class 1st to 5th in the topic of AWARENESS ON AVOID PLASTIC on LOW COST AND NO COST ACTIVITY with the support of 2 faculty and the school Headmaster Mr. Shanmugam.

The objectives are to create aware of plastic. To avoid eating plastic packed food. To separate the plastic waste. To keep the village green and clean.

The students said that, it's useful to them and they will follow it. Especially they said that, they will not eat plastic containing food and they separate the plastic waste and put.