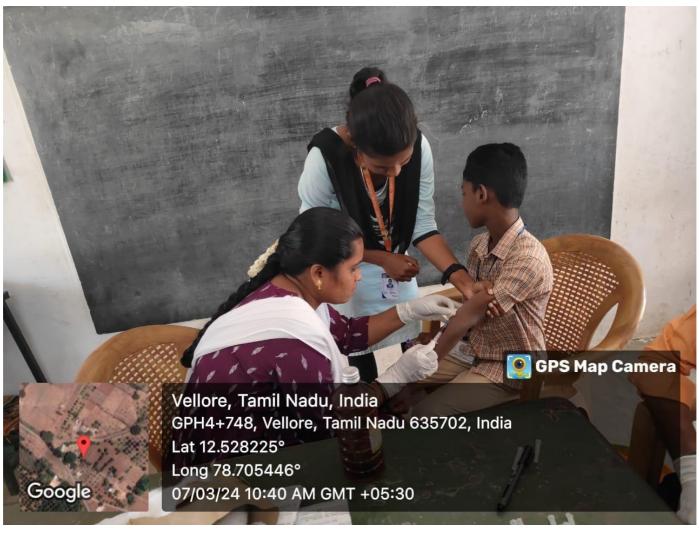

### Introduction

The activity of Haptoglobin Test was conducted on 17.02.2024 (Saturday) under the theme of healthy village. The main vision of this theme is "Ensure healthy lives and well-being for school student". There are so many targets are there to achieve the theme of healthy village. Such as eliminate stunting and wasting, eliminating anemia amongst adolescent girl and calculating blood level to identify any problem to prevent it.

## **Activities carried out**

In Awareness Program and Haptoglobin Test in Nellivasalnadu School such as

- Blood level checkup,
- Height checkup,
- Weight checkup,
- Awareness about student Health,
- Awareness about anemia for Girls

The Haptoglobin test in Nellivaslnadu panchayath with help of sacred college students **Master. Mozhivanan A and Master. Elavarasan S.** The resource for this Community organization have been arranged within the Primary Healthcare Centre. Approximately 120 students are attended the session.