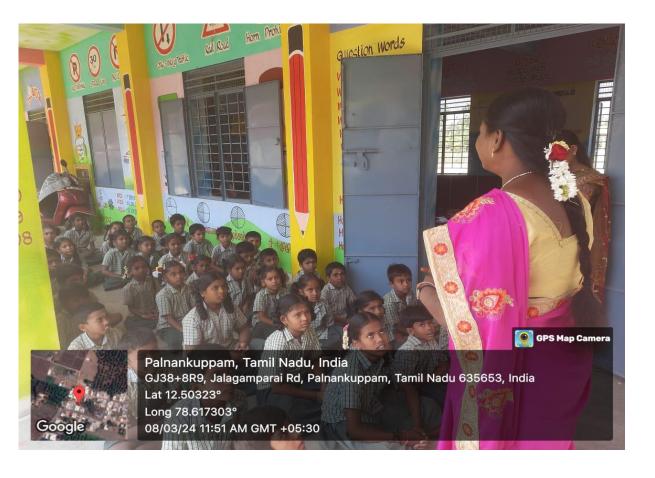

## TIRUPATUR

THEMATIC VILLAGE : VENGAYAPALLI

**THEME NO** : 03

**TITLE OF THEME** : Child Friendly

INDICATOR NO : 11

TITLE OF PROGRAM : Awareness on Health And hygiene

**NME OF THE TRAINEE**: S.J.NISHA

- The program was conducted on 13.3.2024 in primary school Annual day function Vengayapalli for 36students and 1to5th standard in the topic Awareness of health and hygiene on low cost and no cost activities with the support of 2 teachers & Hm shenbagavalli And parents
- The objective of the program is how to maintain our health in daily life no one will not aware and take care of our health so trainee teach the skit for students, the students act the skit on annual day function
- The Hm appreciate the trainee to make a good skit of today's children are not care of our health and hm told that to take care of our health to students