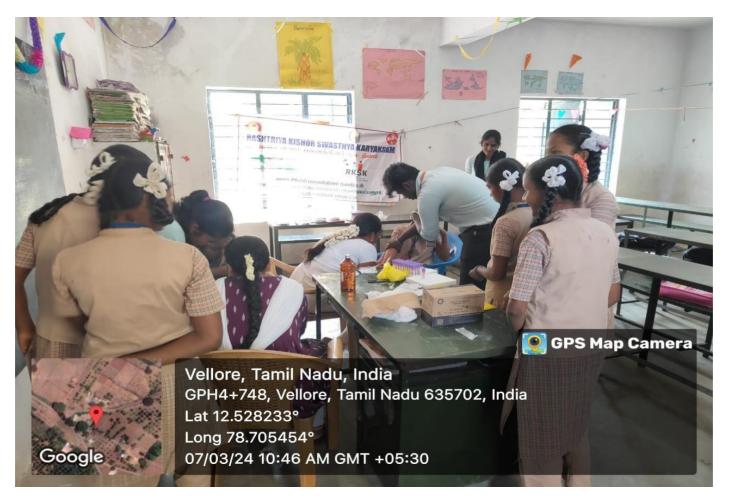

### Introduction

The activity of Haptoglobin Test was conducted on 17.02.2024 (Saturday) under the theme of healthy village. The main vision of this theme is "Ensure healthy lives and well-being for school student". There are so many targets are there to achieve the theme of healthy village. Such as eliminate stunting and wasting, eliminating anemia amongst adolescent girl and calculating blood level to identify any problem to prevent it.

## **Activities carried out**

In Awareness Program and Haptoglobin Test in Nellivasalnadu School such as

- Blood level checkup,
- Height checkup,
- Weight checkup,
- Awareness about student Health,
- Awareness about anemia for Girls

The Haptoglobin test in Nellivaslnadu panchayath with help of sacred college students **Master. Mozhivanan A and Master. Elavarasan S.** The resource for this Community organization have been arranged within the Primary Healthcare Centre. Approximately 120 students are attended the session.