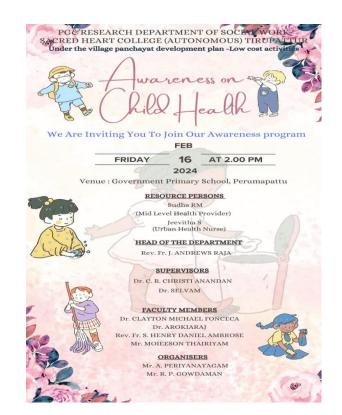

ed at 12:30 pm.
- Then the trainee gave a notice about Awareness for Pediatric Cancer.















PANCHAYAT : PERUMAPATTU DATE : 16.02.2024

INDICATOR: PLACE: Primary school

**THEME: CHILD FRIENDLY** 

(Under the low cost and no cost activity)

TITLE: AWARENESS ON CHILD HEALTH



#### **INTRODUCTION**

We visited the Perumapattu village panchayat Govt.Primary School. We organized an awareness program about child health.

#### **PARTICIPANTS:**

- School teachers
- 60 school students
- Urban health nurse

#### **CONCEPT**

- Healthy food and Unhealthy food
- Health and Hygiene
- Awareness about vitamin tablets for school children

#### **IMPACT**

Students got knowledge about healthy food and unhealthy food, Cleanliness and the benefits of vitamin tablets.

#### **ARTIFACTS**











PANCHAYAT : KURUSILAPATTU DATE : 03.03.2024

INDICATOR: 04 PLACE: Kurusilapattu

#### THEME: POVERTY FREE AND ENHANCED LIVELIHOOD VILLAGE

(Under the low cost and no cost activity)

#### TITLE :AWARENESS FOR YOUTH CHANGE

The trainee organized a Community Organized a Community Organization in kurusilapattu village for Youth.

- The programme started at 5 pm on Sunday.
- The trainee invited the resource persons to gave a talk, the resource persons are Dr.Anbuselvam (nature rescue foundation chief coordinator) and Mr.Vengatesh(India Jananayaga Valibar Sangam).
- They gave a talk about youth responsibilities, entreneurship, skill development and select the good leader for our country.
- Then the trainee talked about the schemes which are available for youth.
- After that the programme was c