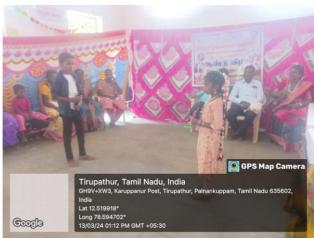

## SACRED HEART COLLEGE (AUTONOMOUS) TIRUPATUR

THEMATIC VILLAGE: PALNANKUPPAM(CO 2)

THEME NO : 05

TITLE OF THEME. : GREEN AND CLEAN VILLAGE

INDICATOR NO. : 23

TITLE OF PROGRAM: AWARENESS ON AVOID PLASTIC

NAME OF THE TRAINEE: J.JOSHITH DAISEENA SHAWLA AND S.J.NISHA

The program was conducted on 23.02.2024 in Govt Primary School Palnankuppam for 100 students of class 1st to 5th in the topic of AWARENESS ON AVOID PLASTIC on LOW COST AND NO COST ACTIVITY with the support of 2 faculty and the school Headmaster Mr. Shanmugam.

The objectives are to create aware of plastic. To avoid eating plastic packed food. To separate the plastic waste. To keep the village green and clean.

The students said that, it's useful to them and they will follow it. Especially they said that, they will not eat plastic containing food and they separate the plastic waste and put.