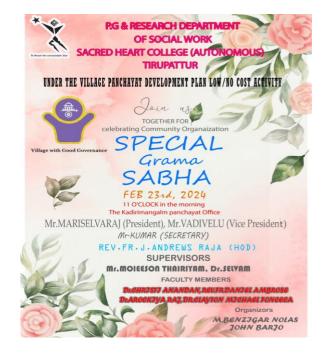

alam)

The gathering offered a forum for a productive discussion of the MGNREGA audit, with attendees addressing urgent problems and offering workable fixes. The attendance of significant players demonstrated the community's dedication to open governance and demonstrated a shared desire for equitable resource distribution and inclusive development.

All in all, the event demonstrated the effectiveness of community involvement in bringing about constructive change, highlighting the community's critical role in influencing laws that directly affect their daily lives. By means of cooperative initiatives and candid discussions, participants established the foundation for heightened responsibility and well-informed choices in Kadirimangalam's development undertakings.

#### Artifacts:











# SACRED HEART COLLEGE (AUTONOMOUS) TIRUPATTUR.

Panchayat: Selanthampalli Date:09.02.2024

Indicator: 2, 15, 23. Place: Primary school.

Thematic area: 5

# UNDER THE LOW COST AND NO COST ACTIVITY

TITLE: AWARENESS PROGRAM –RALLY ABOUT BIO DEGRADABLE AND NON BIODEGRADABLE WASTE





# **PARTICIPANTS:**

In this activity held in Selanthampalli village school children's, Panchayat secretory, School head master, Janitors (Mrs. Chithra and Mrs. Vanathi) and some community members are involved.

THEME: 5 (CLEAN AND GREEN VILLAGE) INDICATORS: 2 ACCORDING TO SIRD

# Awareness program related to clean and hygienic environment. INDICATOR: 15:

Awareness program related to handling the biodegradable and non-biodegradable garbage.

#### **INDICATOR: 23:**

To create the awareness about avoiding th