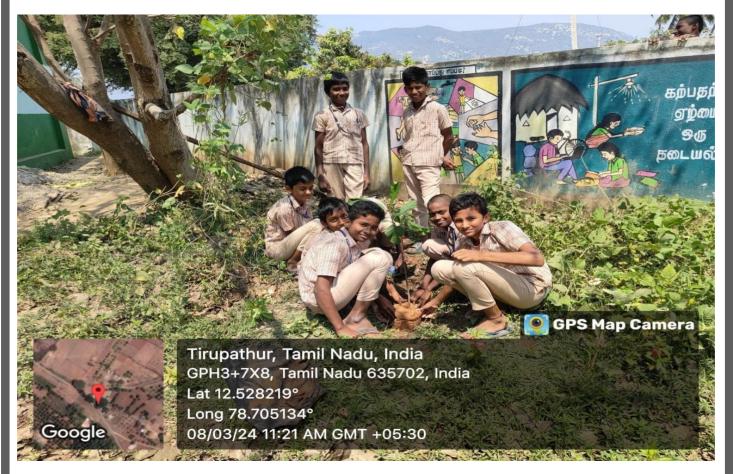

## SACRED HEART COLLEGE (AUTONOMOUS) TIRUPATUR

THEMATIC VILLAGE: PALNANKUPPAM

THEME NO: 05

TITLE OF THEME: GREEN AND CLEAN VILLAGE

**INDICATOR NO.: 19** 

TITLE OF PROGRAM: AWARENESS ON SAVE TREE SAVE EARTH

NME OF THE TRAINE: J. JOSHITH DAISEENA SHAWLA AND S. NISHA

The program was conducted on 15.02.2024 in Govt Hr Sec School Palnankuppam for 50 students of

class 6th and 7th in the topic of AWARENESS ON SAVE TREE SAVE EARTH on LOW COST AND NO COST ACTIVITY with the support of 3 faculty and the school Headmaster Mr. Senthil.

The objectives are to create aware of cutting down trees. To plant the trees. To maintain the trees to grow. To keep the village green and clean.

The students said that, it's useful to them and they will follow it. Especially they said that, they will plant trees and pour water for plants to grow.