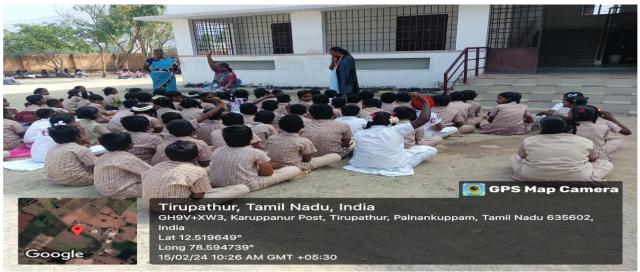

## **INTRODUCTION**

The activity of Awareness about youth development was conducted on 20.02.2024 (Tuesday) under the theme of Child Friendly village. The main vision of this theme is "To Give Awareness about youth Development with current affairs". There are so many targets are there to achieve the theme of Child Friendly village. Such as to give some speech with cultural activity based on youth development.

### Activities carried out

The awareness program based on youth development, the trainee invite all the community people for program, after that trainee give awareness talk to the community people, the trainee make awareness dance and camp fire to the community people

Awareness talk about youth development

Camp fire for community people

The awareness program based on youth development in kodumampalli panchayath with help of sacred college students Master. Sibi Abishek .A

### **PARTICIPANTS:**

- Kodumampalli panchayat President
- Anganwadi teacher
- 32 Parents
- 59 Children