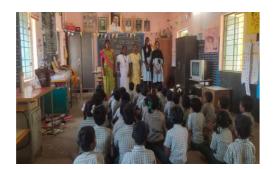

## TIRUPATUR

THEMATIC VILLAGE : VENGAYAPALLI

**THEME NO** : 03

**TITLE OF THEME** : Child Friendly

INDICATOR NO : 11

TITLE OF PROGRAM : Awareness on Health And hygiene

**NME OF THE TRAINEE**: S.J.NISHA

- The program was conducted on 13.3.2024 in primary school Annual day function Vengayapalli for 36students and 1to5th standard in the topic Awareness of health and hygiene on low cost and no cost activities with the support of 2 teachers & Hm shenbagavalli And parents
- The objective of the program is how to maintain our health in daily life no one will not aware and take care of our health so trainee teach the skit for students, the students act the skit on annual day function
- The Hm appreciate the trainee to make a good skit of today's children are not care of our health and hm told that to take care of our health to students