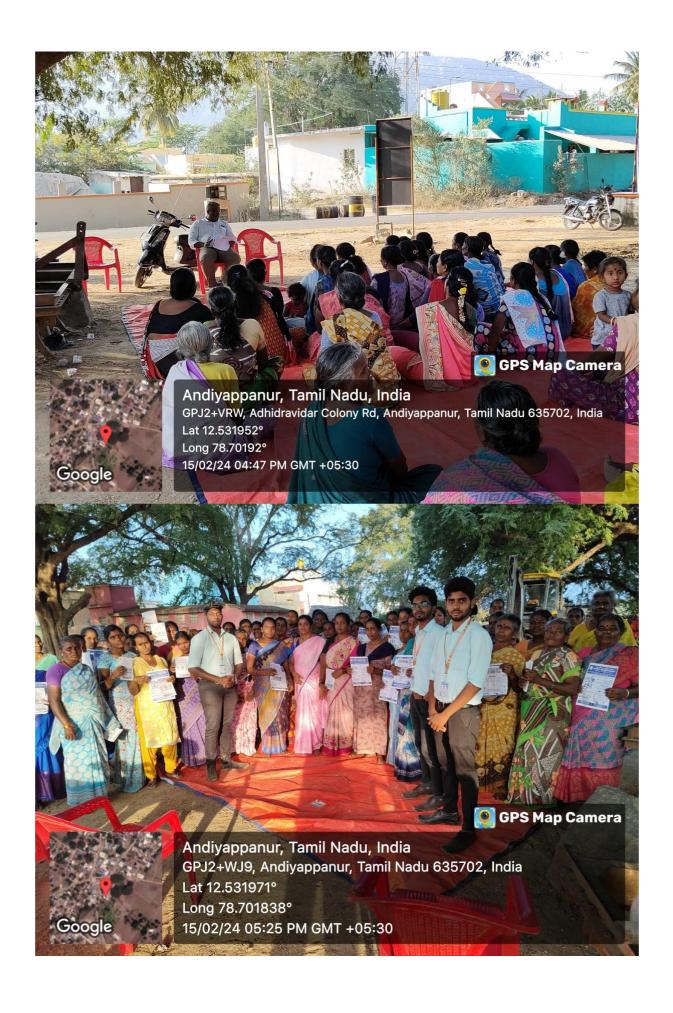

### Activities carried out

The awareness program based on youth development, the trainee invite all the community people for program, after that trainee give awareness talk to the community people, the trainee make awareness dance and camp fire to the community people

Awareness talk about youth development

Camp fire for community people

The awareness program based on youth development in kodumampalli panchayath with help of sacred college students Master. Sibi Abishek .A

### **PARTICIPANTS:**

- Kodumampalli panchayat President
- Anganwadi teacher
- 32 Parents
- 59 Children