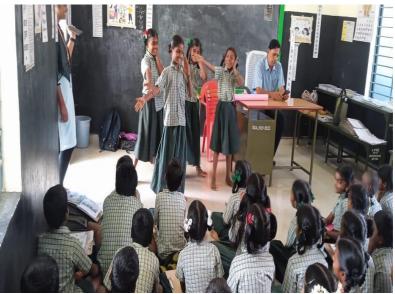

The program was conducted on 23.02.2024 in Govt Primary School Palnankuppam for 100 students of class 1st to 5th in the topic of AWARENESS ON AVOID PLASTIC on LOW COST AND NO COST ACTIVITY with the support of 2 faculty and the school Headmaster Mr. Shanmugam.

The objectives are to create aware of plastic. To avoid eating plastic packed food. To separate the plastic waste. To keep the village green and clean.

The students said that, it's useful to them and they will follow it. Especially they said that, they will not eat plastic containing food and they separate the plastic waste and put.