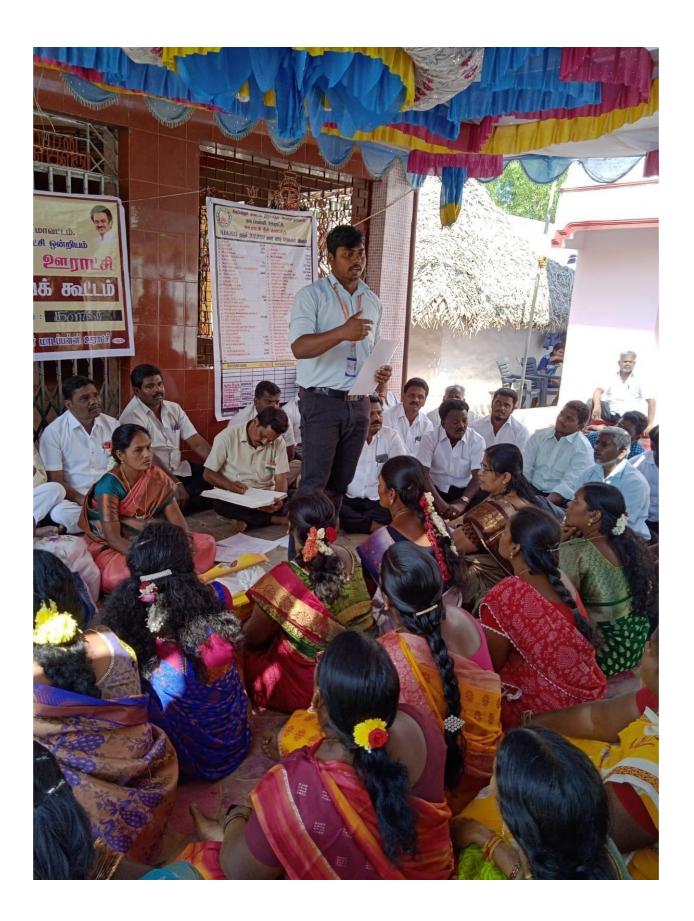

## **INTRODUCTION**

The activity of Awareness about youth development was conducted on 20.02.2024 (Tuesday) under the theme of Child Friendly village. The main vision of this theme is "To Give Awareness about youth Development with current affairs". There are so many targets are there to achieve the theme of Child Friendly village. Such as to give some speech with cultural activity based on youth development.

## **Process of Authorization**

Before conducting the program, the trainee first got permission from the Panchayath President of kodumampalli Mr. S Thirunavukarasu. He give permission to do camp fire based on youth development in kodumampalli village, the trainee find resourse for camp fire like place, wood in the village

### Activities carried out

The awareness program based on youth development, the trainee invite all the community people for program, after that trainee give awareness talk to the community people, the trainee make awareness dance and camp fire to the community people

Awareness talk about youth development

Camp fire for community people

The awareness program based on youth development in kodumampalli panchayath with help of sacred college students Master. Sibi Abishek .A