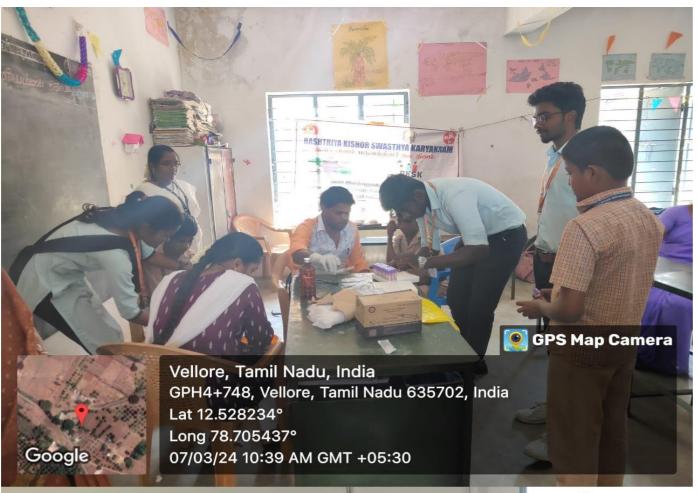

### Introduction

The activity of Haptoglobin Test was conducted on 17.02.2024 (Saturday) under the theme of healthy village. The main vision of this theme is "Ensure healthy lives and well-being for school student". There are so many targets are there to achieve the theme of healthy village. Such as eliminate stunting and wasting, eliminating anemia amongst adolescent girl and calculating blood level to identify any problem to prevent it.

## **Activities carried out**

In Awareness Program and Haptoglobin Test in Nellivasalnadu School such as

- Blood level checkup,
- Height checkup,
- Weight checkup,
- Awareness about student Health,
- Awareness about anemia for Girls

The Haptoglobin test in Nellivaslnadu panchayath with help of sacred college students **Master. Mozhivanan A and Master. Elavarasan S.** The resource for this Community organization have been arranged within the Primary Healthcare Centre. Approximately 120 students are attended the session.