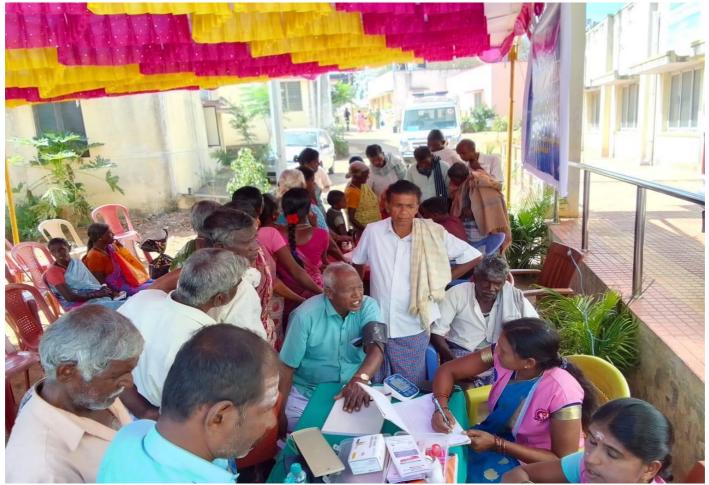

## **TIRUPATTUR – 635601**

| THEME NO        | 02                                     |
|-----------------|----------------------------------------|
| THEME TITLE     | HEALTHY VILLAGE                        |
| INDICATOR NO    | 08                                     |
| INDICATOR TITLE | PROVIDE ESSENTIAL HEALTH CARE SERVICE  |
| ACTIVITY NO     | 01                                     |
| ACTIVITY TITLE  | HAPTOGLOBIN TEST FOR SCHOOL<br>STUDENT |

### Introduction

The activity of Haptoglobin Test was conducted on 17.02.2024 (Saturday) under the theme of healthy village. The main vision of this theme is "Ensure healthy lives and well-being for school student". There are so many targets are there to achieve the theme of healthy village. Such as eliminate stunting and wasting, eliminating anemia amongst adolescent girl and calculating blood level to identify any problem to prevent it.

### **Process of Authorization**

Before conducting the Haptoglobin test, the trainee first got permission from the Panchayath President of Nellivasalnadu Mrs. Alamelu Selvam and Forest higher secondary school Nellivasalnadu Head Master Mr. Chandrakumar for place arrangement. After that the students are went to Mrs. Thamizharasi (Nellivasalnadu Nurse) for seeking permission to conducting HP test for school student in Nellivasalnadu panchayath. The trainee have got permission from Forest Higher Secondary School for conducting Awareness program with Haptoglobin Test for School student. Mrs. Thamizharasi also accepted to make the Program in Nellivasalnadu school.

## **Objectives**

- To Organize the Awareness program and Haptoglobin Test in Nellivaslnadu panchayath.
- To Provide some Awareness about the anemia and how to protect.
- To Create some Health topic to follow it daily.
- To check students Blood level, Height and Weight.

## Resource persons for medical camp

- Mrs. Alamelu Selvam, Nellivasalnadu President,
- Mrs. Thamizharasi, Nellivasalnadu Nurse,
- Mr. Chandra kumar, Head Master,
- Dr. Christi Anandhan, Assistant professor
- Dr. Clayton Micheal Fonceca.

## **Activities carried out**

In Awareness Program and Haptoglobin Test in Nellivasalnadu School such as

- Blood level checkup,
- Height checkup,
- Weight checkup,
- Awareness about student Health,
- Awareness about anemia for Girls

The Haptoglobin test in Nellivaslnadu panchayath with help of sacred college students **Master. Mozhivanan A and Master. Elavarasan S.** The resource for this Community organization have been arranged within the Primary Healthcare Centre. Approximately 120 students are attended the session.

## Conclusion

The Nellivasalnadu panchayath successfully organize the Haptoglobin Test for School Student with help of Sacred Heart College (Autonomous), PG & Research department of social work students. Mrs. Alamelu selvam and Mrs. Thamizharsi (Nellivaslnadu Nurse) facilitate the program with their speech.