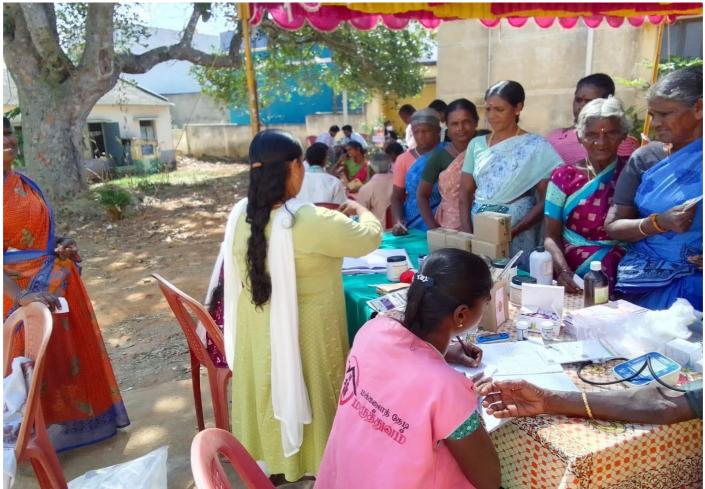

### Introduction

The activity of Haptoglobin Test was conducted on 17.02.2024 (Saturday) under the theme of healthy village. The main vision of this theme is "Ensure healthy lives and well-being for school student". There are so many targets are there to achieve the theme of healthy village. Such as eliminate stunting and wasting, eliminating anemia amongst adolescent girl and calculating blood level to identify any problem to prevent it.

### **Process of Authorization**

Before conducting the Haptoglobin test, the trainee first got permission from the Panchayath President of Nellivasalnadu Mrs. Alamelu Selvam and Forest higher secondary school Nellivasalnadu Head Master Mr. Chandrakumar for place arrangement. After that the students are went to Mrs. Thamizharasi (Nellivasalnadu Nurse) for seeking permission to conducting HP test for school student in Nellivasalnadu panchayath. The trainee have got permission from Forest Higher Secondary School for conducting Awareness program with Haptoglobin Test for School student. Mrs. Thamizharasi also accepted to make the Program in Nellivasalnadu school.

## **Activities carried out**

In Awareness Program and Haptoglobin Test in Nellivasalnadu School such as

- Blood level checkup,
- Height checkup,
- Weight checkup,
- Awareness about student Health,
- Awareness about anemia for Girls

The Haptoglobin test in Nellivaslnadu panchayath with help of sacred college students **Master. Mozhivanan A and Master. Elavarasan S.** The resource for this Community organization have been arranged within the Primary Healthcare Centre. Approximately 120 students are attended the session.