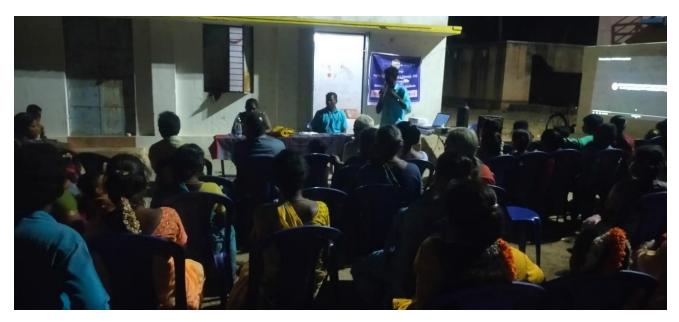

### Activities carried out

The awareness program based on youth development, the trainee invite all the community people for program, after that trainee give awareness talk to the community people, the trainee make awareness dance and camp fire to the community people

Awareness talk about youth development

Camp fire for community people

The awareness program based on youth development in kodumampalli panchayath with help of sacred college students Master. Sibi Abishek .A