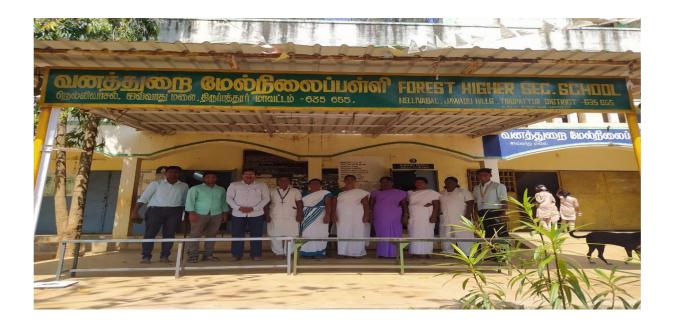

### Introduction

The activity of Haptoglobin Test was conducted on 17.02.2024 (Saturday) under the theme of healthy village. The main vision of this theme is "Ensure healthy lives and well-being for school student". There are so many targets are there to achieve the theme of healthy village. Such as eliminate stunting and wasting, eliminating anemia amongst adolescent girl and calculating blood level to identify any problem to prevent it.

### **Process of Authorization**

Before conducting the Haptoglobin test, the trainee first got permission from the Panchayath President of Nellivasalnadu Mrs. Alamelu Selvam and Forest higher secondary school Nellivasalnadu Head Master Mr. Chandrakumar for place arrangement. After that the students are went to Mrs. Thamizharasi (Nellivasalnadu Nurse) for seeking permission to conducting HP test for school student in Nellivasalnadu panchayath. The trainee have got permission from Forest Higher Secondary School for conducting Awareness program with Haptoglobin Test for School student. Mrs. Thamizharasi also accepted to make the Program in Nellivasalnadu school.

The Haptoglobin test in Nellivaslnadu panchayath with help of sacred college students **Master. Mozhivanan A and Master. Elavarasan S.** The resource for this Community organization have been arranged within the Primary Healthcare Centre. Approximately 120 students are attended the session.