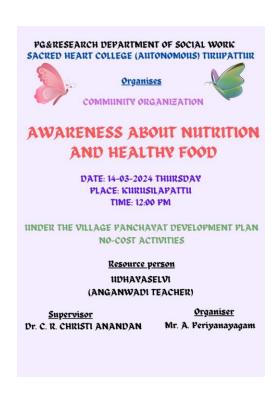

## TIRUPATUR

THEMATIC VILLAGE : VENGAYAPALLI

**THEME NO** : 03

**TITLE OF THEME** : CHILD FRIENDLY

INDICATOR NO : 8

TITLE OF PROGRAM : AWARENESS ON HEALTH AND NUTRITIOUS FOOD

**NME OF THE TRAINEE**: S.J.NISHA

## **INTRODUCTION**

In the Vengayapalli Village we visited the primary school . Totally 34 students and 2 teachers are involved in this program

## **IMPACT**

The awareness is given to the students about the Awareness on health and nutritious food because today's world childrens are not aware about the nutritious food

- Healthy food contains all the necessary elements for our body like protein , vitamins and fats and carbohydrates
- Encourage your child to eat and drink fat free or low fat dairy products like, such as milk and yogurt and cheese
- Healthy food keep our body disease free

## **CONCLUSION**

Nutrition education can help people understand that diet is related to the health and provide information on what food to eat for health. The student said that they aware on the nutritious food we don't eat junk food.