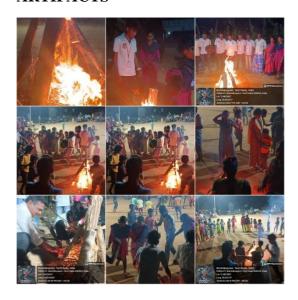

### Activities carried out

The awareness program based on youth development, the trainee invite all the community people for program, after that trainee give awareness talk to the community people, the trainee make awareness dance and camp fire to the community people

Awareness talk about youth development

Camp fire for community people

The awareness program based on youth development in kodumampalli panchayath with help of sacred college students Master. Sibi Abishek .A

## **Activities carried out**

The awareness program based on youth development, the trainee invite all the community people for program, after that trainee give awareness talk to the community people, the trainee make awareness dance and camp fire to the community people

- Awareness talk about youth development
- o Camp fire for community people

The awareness program based on youth development in kodumampalli panchayath with help of sacred college students **Master. Antony Sanjay S and Master. Sibi Abishek A.** 