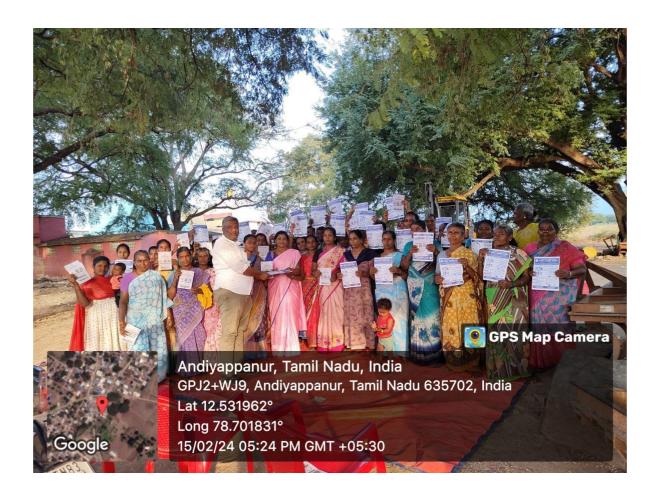

### Activities carried out

The awareness program based on youth development, the trainee invite all the community people for program, after that trainee give awareness talk to the community people, the trainee make awareness dance and camp fire to the community people

Awareness talk about youth development

Camp fire for community people

The awareness program based on youth development in kodumampalli panchayath with help of sacred college students Master. Sibi Abishek .A

### **PARTICIPANTS:**

- Kodumampalli panchayat President
- Anganwadi teacher
- 32 Parents
- 59 Children

### **IMPACT**

- Youth Community people got knowledge about career guidance
- Community people got knowledge about healthy food and unhealthy food and Cleanliness.
- Community people told this awareness program is very usefully to know about the Life Skills training