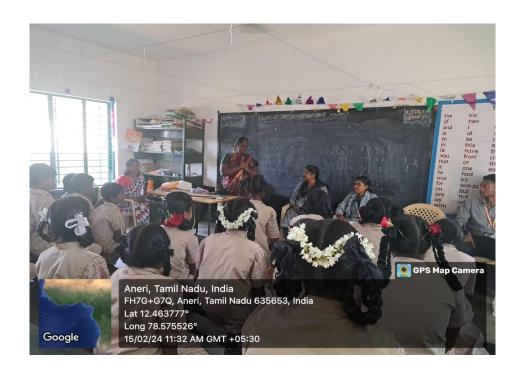

dance everyday morning in the prayer before the class**. Students also thanked mam by saying that they gained some knowledge and they thanked the trainee and co-trainee for arranging this programme for them. And the Head Master of the school asked the resource person and trainee to conducted **any other awareness programme for the students** so that the students can learn something other than syllabus.



WE COORDINATELY INVITE YOU FOR AN AWARENESS PROGRAMME ON

**HEALTH** 

&

## **SAFETY**

### **RESOURCE PERSON:**

MISS. M. LATHA MUNUSWAMY
ASSISTANT PROFESSOR IN COUNSELLING PSYCHOLOGY DEPARTMENT
COUNSELLOR, SACRED HEART COLLEGE

FEB THUR 10 AM

SUPERVISOR NAME:

Dr. CLAYTON MICHAEL FONCECA

Dr. T. SELVAM

PLACE:

ANNERI GOV. SCHOOL.

ORGANISERS:
KRISHNA PRIYADHARSHINI. G
HARSHITHA. M





## SACRED HEART COLLEGE (AUTONOMOUS), TIRUPATTUR.

**Panchayat:** Rachamangalam

**Date**: 22-02-2024

**Place:** Primary School

UNDER THE VILLAGE PANCHAYAT DEVELOPMENT PLAN -

NO COST ACTIVITY

## TITLE: AWARENESS PROGRAMME ON EXAM PREPARATION AND

### **PRESENTATION**

The programme was conducted around 11:15 AM to 12:00 AM. The trainee itself prepared for the community organization programme and presented for the school students. The programme was attended by the students of 6<sup>th</sup> standard, 7<sup>th</sup> standard, 8<sup>th</sup> standard. The students attended the programme was around **50 members**.

The trainee first said that you should give yourself enough time to study by making a study schedule and do not leave anything for the last minute. Then in a note or paper w