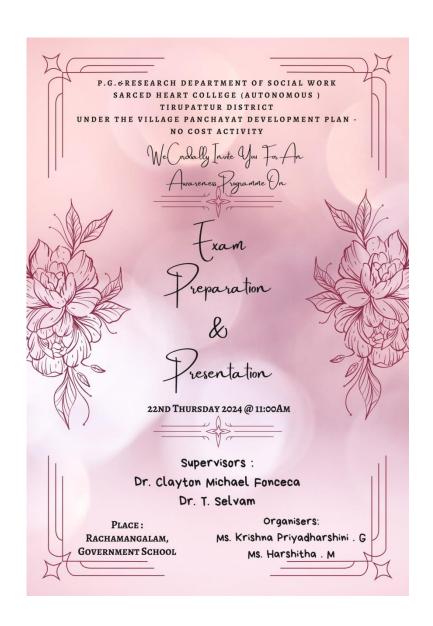

y taking healthy food which is good for your health and for your brain. Then you should take plenty of water to drink. Then the trainee and co-trainee conducted some activities. Then the trainee explained how to present the exam. First you should see the question paper properly and then you should schedule timings for each question in each section and again read over each questions carefully. Then present your paper neatly by using blue and black pens to write. Before this you all should be in very peaceful manner. So, that you can present it well and you should go to bed early before your exams night and you should wake up early morning and revise everything that you had prepared for your exam. Then everyone thanked the trainee and co-trainee that the students had gained some knowledge.









## SACRED HEART COLLEGE (AUTONOMOUS), TIRUPATTUR.

**Panchayat:** RACHAMANGALAM

**Date**: 08-03-2024

Place: Rachamangalam

## <u>UNDER THE VILLAGE PANCHAYAT DEVELOPMENT PLAN -</u> NO COST ACTIVITY

## **TITLE:** AWARENESS PROGRAMME ON **UNDERWEIGHT CONCERNS IN KIDS**

The programme was conducted around 11:00 AM to 11:45 AM. The trainee itself prepared for the community organization programme and presented for the parents of the panchayat. The community organization programme was attended by 20 members.

The trainee and co-trainee gathered the parents of the childrens and started the community organization programme by playing the video. The video was on the underweight concern in kids by Dr. Sivaraman. In the video he talks about the underweight and health of kids. He says there