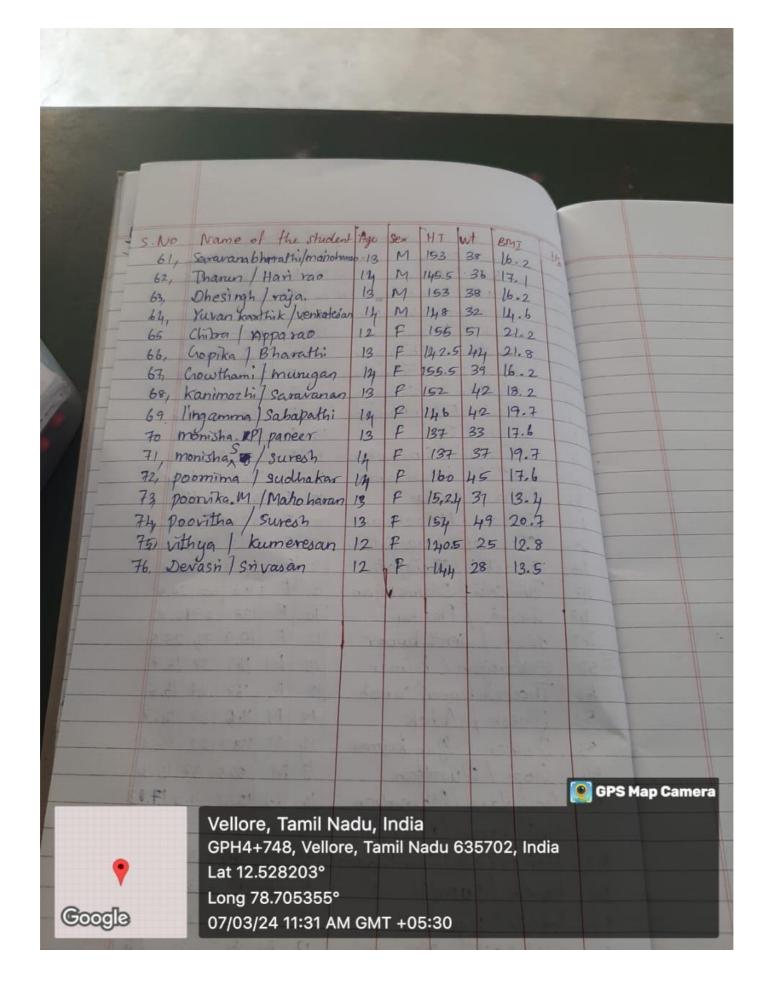

## **Objectives**

- To Organize the Awareness program and Haptoglobin Test in Nellivaslnadu panchayath.
- To Provide some Awareness about the anemia and how to protect.
- To Create some Health topic to follow it daily.
- To check students Blood level, Height and Weight.

## **Activities carried out**

In Awareness Program and Haptoglobin Test in Nellivasalnadu School such as

- Blood level checkup,
- Height checkup,
- Weight checkup,
- Awareness about student Health,
- Awareness about anemia for Girls

The Haptoglobin test in Nellivaslnadu panchayath with help of sacred college students **Master. Mozhivanan A and Master. Elavarasan S.** The resource for this Community organization have been arranged within the Primary Healthcare Centre. Approximately 120 students are attended the session.