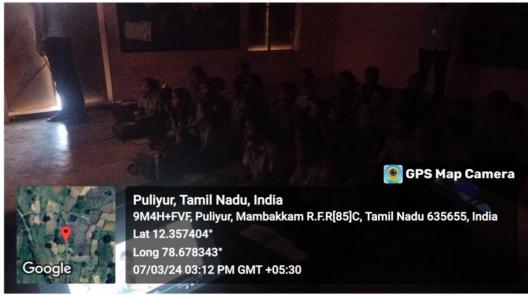

Test in Nellivasalnadu School such as

- Awareness On Junk Food,
- English Song related to Junk food topic,
- Awareness about student Health,
- Awareness about anemia for Girls

The Awareness on Pediatric Cancer with help of sacred college students **Master. Mozhivanan A and Master. Elavarasan S.** The resource for this Community organization have been arranged within the Primary Healthcare Centre. Approximately 80 students are attended the session.

### **Conclusion**

The Nellivasalnadu panchayath successfully organize the Awareness Program on Pediatric Cancer to School Student with help of Sacred Heart College (Autonomous), PG & Research department of social work students. Mrs. Alamelu selvam and Mrs. Sathiyavani VHN (Nellivaslnadu Nurse) facilitate the program with their speech.







## TIRUPATTUR.

Panchayat: Pudukottai Date: 08.02.2024

Indicator: Place: Primary School

Thematic Area: 3

## UNDER THE LOW COST AND NO COST ACTIVITY

TITLE: AWARENESS PROGRAM –CHILDREN (Good touch and Bad touch)



In the Pudukottai Village the trainee visited the primary school. Totally 27 students involved in this activity. Mrs. Bakkiyam the Headmistress of the school, she helped the trainee and co-trainee to do this activity in the school.

The awareness is given to all the students about the Good touch and bad touch. The trainee learned lot of skills and qualities to be improved in the next level

- The trainee learnt how to communicate with officials
- How to organize the community organization to the students effectively
- The skills learnt by the trainee are Being Patience, acti