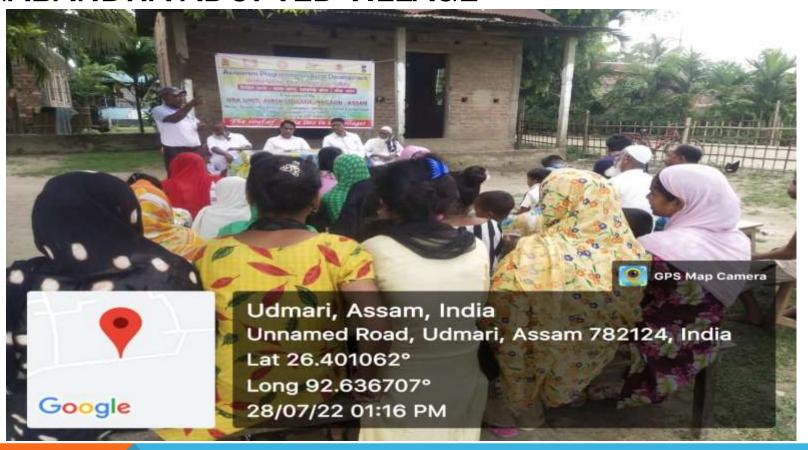

# UNNAT BHARAT ABHIYAAN JURIA COLLEGE CODE: C-17156

















# Awareness Programme on Rural Development Under Unnat Bharat Abhiyan (UBA)

शिक्षित भारत - स्वस्थ भारत, स्वाबलंबी भारत - संपन्न भारत

Organised by -

# **UBA UNIT, JURIA COLLEGE, NAGAON: ASSAM**

Venue : Nagabandha, Kenduguri, Teliabebejia, Teliabebejia Pather & Singari Basti (Adopted Village of Juria College)

# AWARNESS PROGRAMME ON RURAL DEVELOPMENT AT KENDUGURI ADOPTED VILLAGE



# AWARNESS PROGRAMME ON RURAL DEVELOPMENT AT NAGABANDHA ADOPTED VILLAGE



### A AWARENESS PROGRAMME ON UBA



AWARENESS & HOUSEHOLD SERVEY AT TELIABEBEJIA PATHER





#### A AWARENESS PROGRAMME ON UBA



### **VILLAGE SURVEY**



### **DATA COLLECTION**



### **AWARNESS PROGRAMME AT KENDUGURI**



#### AWARENESS AT TELIA BEBEJIA ON UBA



# HOUSEHOLD SURVEY AT SINGIA & NAGABANDHA ADOPTED VILLAGE



## UNNAT BHARAT ABHIYAN VILLAGE SURVEY

# 1. Basic Information of Village

| Name of Village           | Teliabebejia<br>Pather.(284519) |
|---------------------------|---------------------------------|
| Gram Panchayat            | Singia                          |
| Number of Wards           | 01                              |
| Block                     | Juria                           |
| District                  | Nagaon                          |
| State