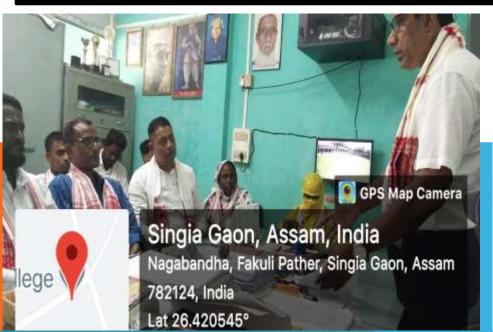

#### **UBA 2.0 SURVEY DETAILS RUPAHI COLLEGE**

A GRAMSAVA CONSISTING OF PANCHAYAT PRESIDENT AND COUNSELORS IS ORGANIZED BY THE PRINCIPAL OF JURIA COLLEGE ON 6<sup>TH</sup> SEPTEMBER 2022 IN PRINCIPAL'S CHAMBER. IN THIS GRAMSAVA, SOME PERENNIAL PROBLEMS FACING BY THE NEARBY VILLAGES ARE DISCUSSED THOROUGHLY. AFTER A THREADBARE DISCUSSION, FIVE VILLAGES NAMELY- 1.TELIABEBEJIA PATHER 2. TELIABEBEJIA 3. KENDUGURI 4. NAGABANDHA 5. SINGIA GAON ARE ADOPTED UNDER UNNAT BHARAT ABHIYAN