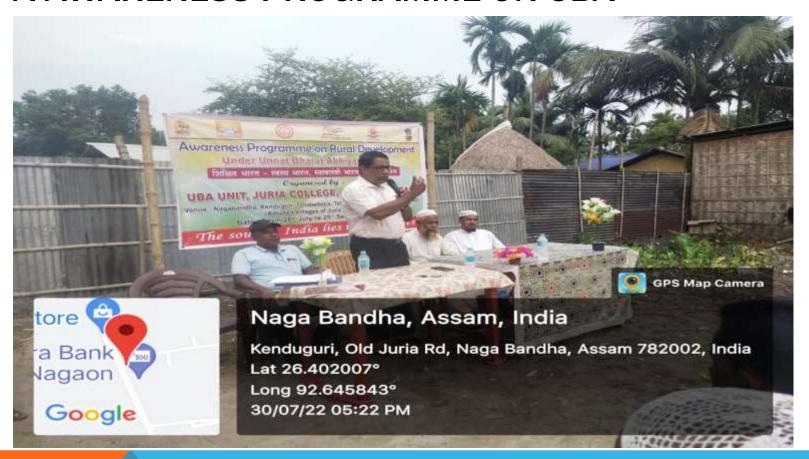

# AWARNESS PROGRAMME ON RURAL DEVELOPMENT AT KENDUGURI ADOPTED VILLAGE

### **AWARNESS PROGRAMME AT KENDUGURI**