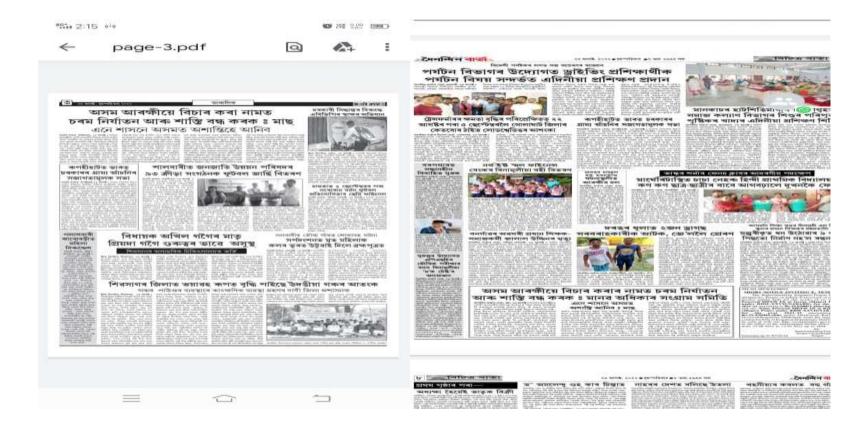

#### **NEWS**

### জুৰীয়া মহাবিদ্যালয়ত উন্নত ভাৰত অভিযানৰ বিশেষ সভা

বাতৰি কাকত, ৰূপহাঁহাট, ও ছেপ্টেম্বৰ: নগাঁও জিলাৰ জুৰীয়া মহাবিদ্যালয়ত আজি উয়ত ভাৰত অভিযানৰ এখনি বিশেষ সভা অনুষ্ঠিত হৈ যায়। মহাবিদ্যালয়খনৰ উয়ত ভাৰত অভিযানৰ ইউনিটৰ সমন্বয়ক হাজী বদকল হকে আঁত ধৰা সভাখনত তেলীয়াবেবেজীয়া, তেলীয়াবেবেজীয়া পথাৰ, শিঙিয়া গাওঁ, কেন্দুঙৰি, নাগাবাদ্ধাকে আদি কৰি মঠ পাঁচখন গাঁৱৰ পদ্মায়ত প্ৰতিনিধি উপস্থিত থাকি গাঁও সমুহৰ চাৰ্ভে আৰু উন্নয়ন সম্পৰ্কে আলোচনা আগবঢ়াই। জুৰীয়া মহাবিনাালয়ৰ অধ্যক্ষ হাছমত আলীয়ে সভাপতিত্ব কৰা সভাত বিশিষ্ট অতিথি হিচাপে উপস্থিত থাকে শিঙীয়া গাঁও পঞ্চায়তৰ সচিব ইফতিকাৰ হছেইন, বিশিষ্ট সমাজ সেবক হাচেন আলীয়ে, জুৰীয়া মহাবিদ্যালয়ৰ এন এছ এছৰ সমন্বয়ক নুক্তল জানান জাকিব ছছেইনৰ লগতে পঞ্চায়ত প্ৰতিনিধিসকলে ভাষণ আগবঢ়ায়।