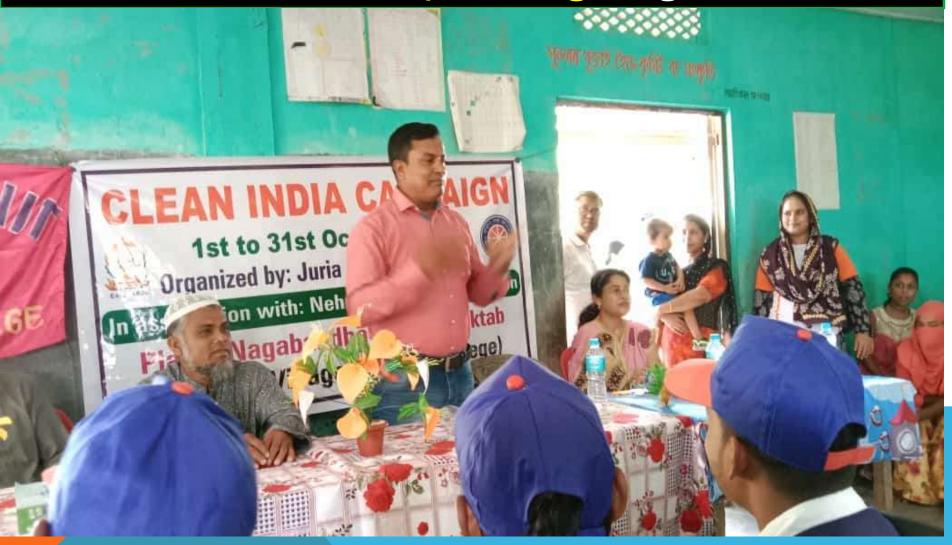

# Organized an awareness programme on Cleanliness by UBA & NSS unit in the adopted village Nagabandha

Organized an awareness programme on Iron Deficiency Anaemia Amongst Reproductive Women of Singia Gaon.