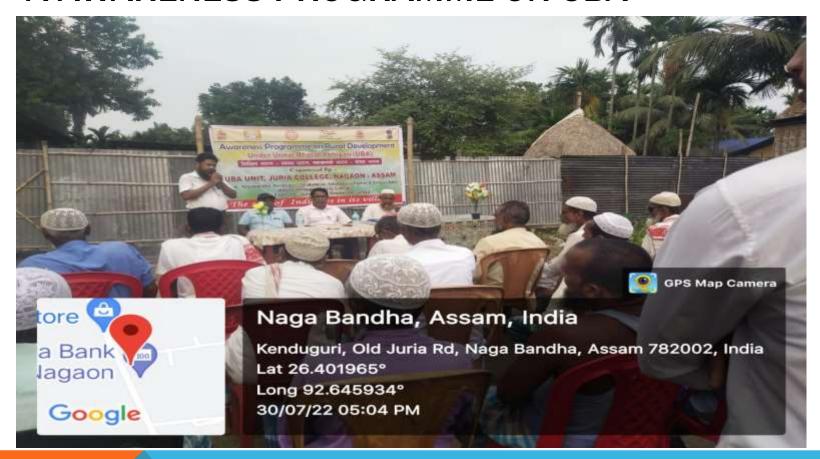

# AWARNESS PROGRAMME ON RURAL DEVELOPMENT AT NAGABANDHA ADOPTED VILLAGE

### **AWARNESS PROGRAMME AT KENDUGURI**