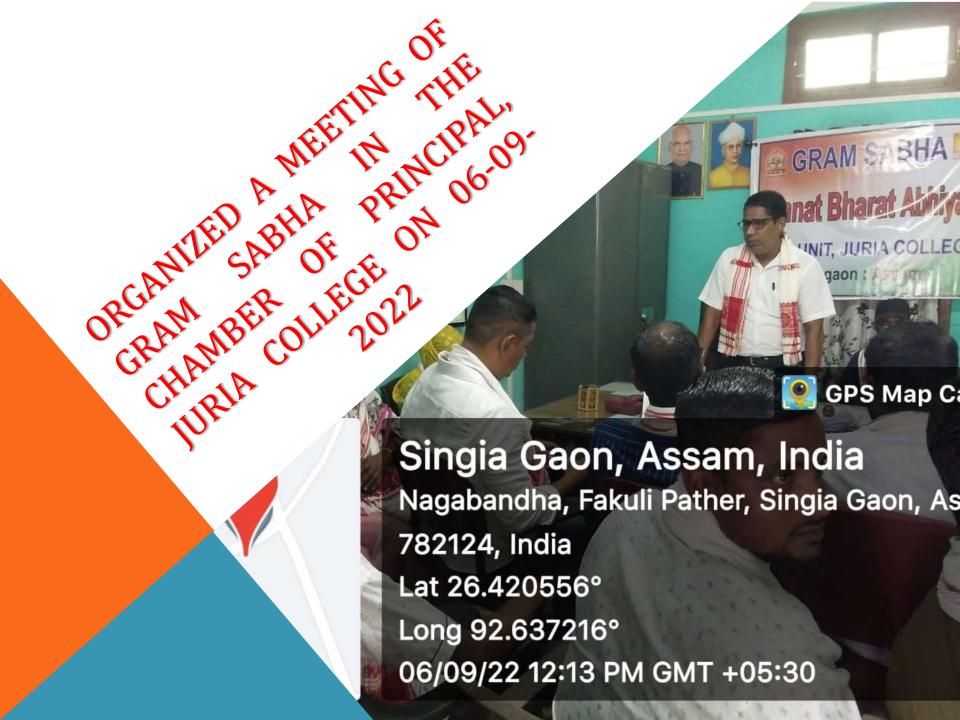

#### **UBA 2.0 SURVEY DETAILS RUPAHI COLLEGE**

A GRAMSAVA CONSISTING OF PANCHAYAT PRESIDENT AND COUNSELORS IS ORGANIZED BY THE PRINCIPAL OF JURIA COLLEGE ON 6<sup>TH</sup> SEPTEMBER 2022 IN PRINCIPAL'S CHAMBER. IN THIS GRAMSAVA, SOME PERENNIAL PROBLEMS FACING BY THE NEARBY VILLAGES ARE DISCUSSED THOROUGHLY. AFTER A THREADBARE DISCUSSION, FIVE VILLAGES NAMELY- 1.TELIABEBEJIA PATHER 2. TELIABEBEJIA 3. KENDUGURI 4. NAGABANDHA 5. SINGIA GAON ARE ADOPTED UNDER UNNAT BHARAT ABHIYAN