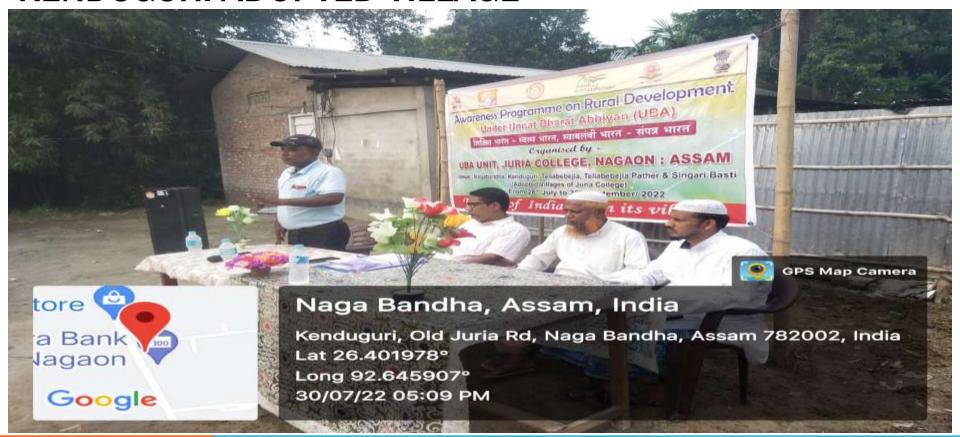

# AWARNESS PROGRAMME ON RURAL DEVELOPMENT AT KENDUGURI ADOPTED VILLAGE

### **AWARNESS PROGRAMME AT KENDUGURI**