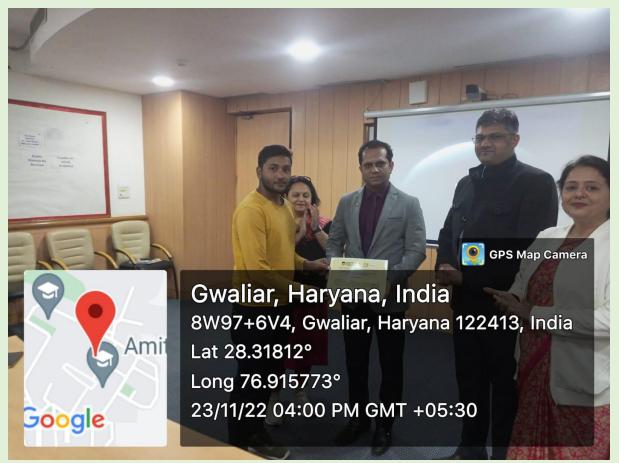

Hon. Pro Vice Chancellor Prof. Vikas Madhukar blessed the students and emphasized on the importance of 3 Es- Effectiveness, Efficiency and experience for business development and execution. Prof. Madhukar then distributed the certificates to the students and the faculty coordinators.