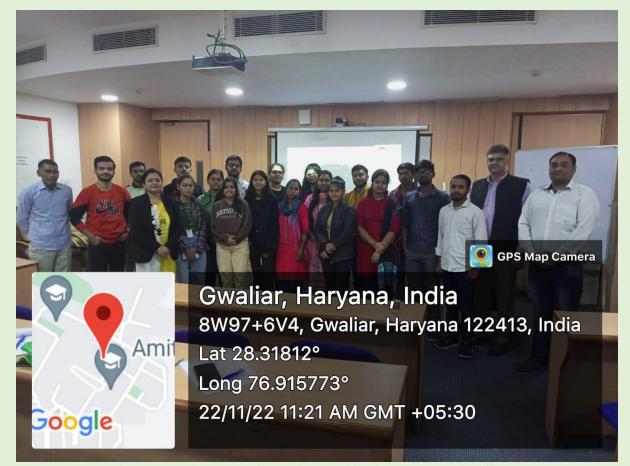

Hon. Pro Vice Chancellor Prof. Vikas Madhukar blessed the students and emphasized on the importance of 3 Es- Effectiveness, Efficiency and experience for business development and execution. Prof. Madhukar then distributed the certificates to the students and the faculty coordinators.

There were 29 participants which included candidates from the nearby villages and students Sciences, Engineering and Architecture School of Amity University Haryana Village.

**Impact:** After the completion of the training, the trainees were aware about the different solar energy systems Government Policies and Subsidies that are available for the installing RE systems.