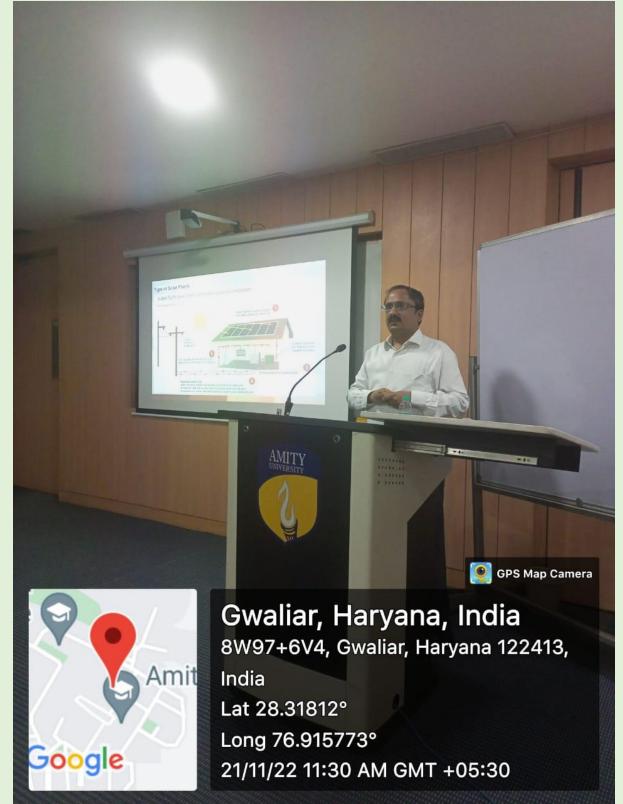

The program started with an Opening Remarks by Prof. Subhra Das who explained the attendees the need and the objectives of the training program. Prof. H. P Yadav, HoD Civil Engineering delivered the Welcome address and emphasised the vision of Hon. Prime Minister's vision to achieve Net Zero by 2070 and the role of HEIs in achieving the ambitious target. Prof. Yadav welcomed the industry partner Mr. Anup Arora and felicitated him with a Tulsi sapling and flower bouquet. He was joined by Maj Gen (Dr) J S Dhull, Prof. Subhra Das and Dr Luxita Sharma to welcome the industry partner.

Technical session on Day1 started with Mr. Anup Arora's lecture on Solar PV design and installation. He discussed the different types of solar rooftop PV powerplants and the designing aspects. Field visit to 185kWp ground mounted solar PV power plant was conducted and Mr. Arora explained the design of the system and the functions of each of the components.