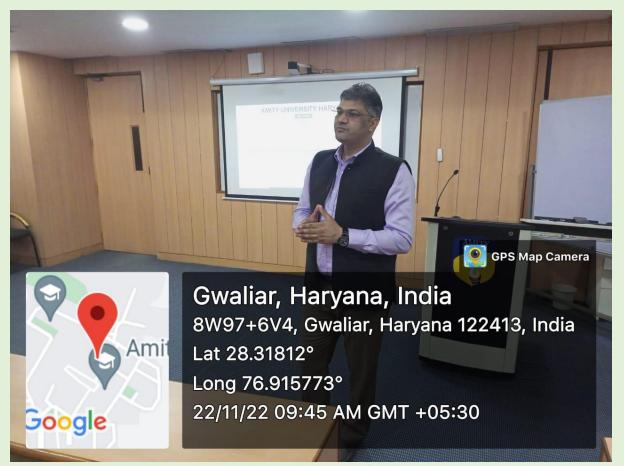

The program started with an Opening Remarks by Prof. Subhra Das who explained the attendees the need and the objectives of the training program. Prof. H. P Yadav, HoD Civil Engineering delivered the Welcome address and emphasised the vision of Hon. Prime Minister's vision to achieve Net Zero by 2070 and the role of HEIs in achieving the ambitious target. Prof. Yadav welcomed the industry partner Mr. Anup Arora and felicitated him with a Tulsi sapling and flower bouquet. He was joined by Maj Gen (Dr) J S Dhull, Prof. Subhra Das and Dr Luxita Sharma to welcome the industry partner.

Technical session on Day1 started with Mr. Anup Arora's lecture on Solar PV design and installation. He discussed the different types of solar rooftop PV powerplants and the designing aspects. Field visit to 185kWp ground mounted solar PV power plant was conducted and Mr. Arora explained the design of the system and the functions of each of the components.