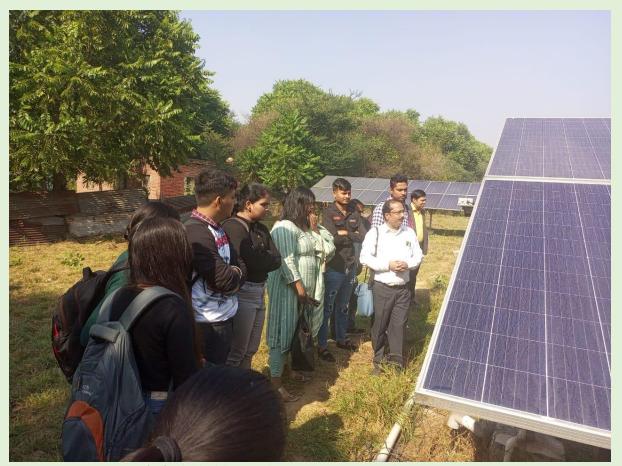

Technical session on Day1 started with Mr. Anup Arora's lecture on Solar PV design and installation. He discussed the different types of solar rooftop PV powerplants and the designing aspects. Field visit to 185kWp ground mounted solar PV power plant was conducted and Mr. Arora explained the design of the system and the functions of each of the components.