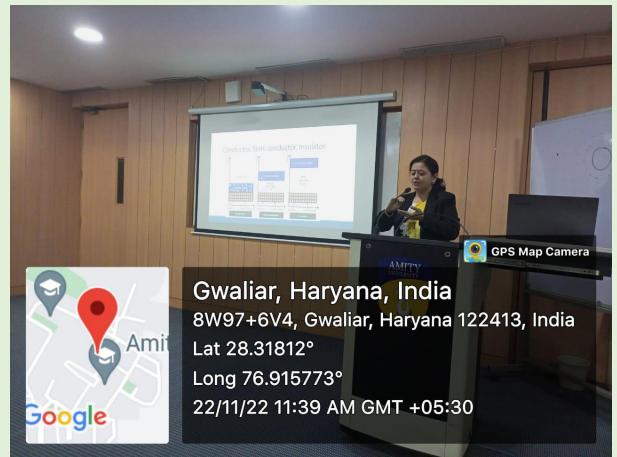

On the Day 2, Dr Anil Yadav delivered the lecture on Cost of Solar PV systems, Cost Benefit Analysis, Environmental Benefits. Dr Subhra Das delivered the lecture on Introduction to Solar PV, the various products, factors affecting its performance and working of the systems, Components of Solar Systems. At the end of day 2, the student had an understanding of solar photovoltaic systems, how it works and the performance of these systems under different conditions and the cost of these systems.