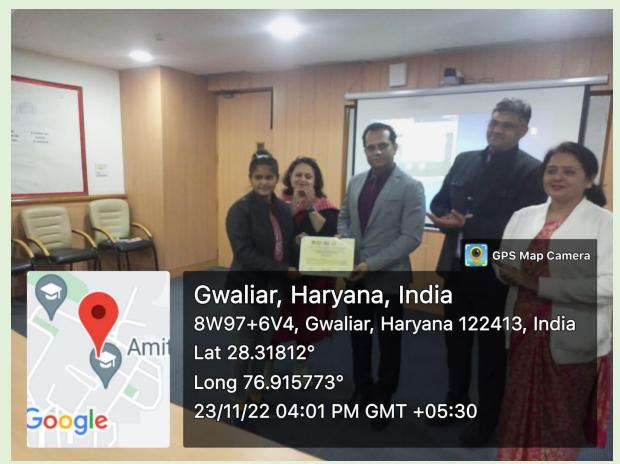

Hon. Pro Vice Chancellor Prof. Vikas Madhukar blessed the students and emphasized on the importance of 3 Es- Effectiveness, Efficiency and experience for business development and execution. Prof. Madhukar then distributed the certificates to the students and the faculty coordinators.