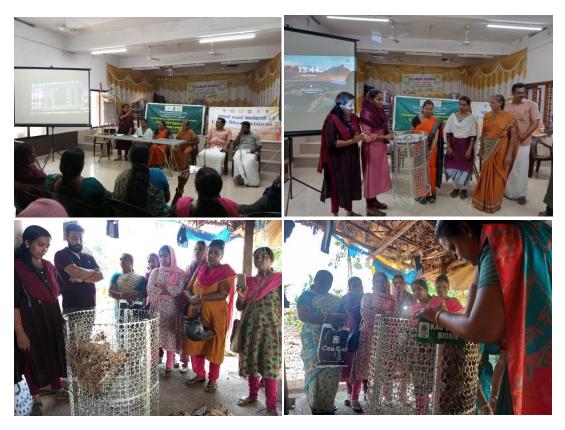

#### **Biobin Distribution at Pazhayannur Gramapanchayath**

#### **Report on selection of beneficiaries availing the Biobin benefit**

Unnat Bharat Abhiyan, Kerala Agricultural University has initiated a step towards mitigating the waste management issues of Pazhayannur Grama panchayath in Thrissur District. As part of popularisation of KAU technologies among public, we have started a mission for public who were facing severe issues with confined land area for the waste management. In this manner as a first step, we conducted surveys in collaboration with Panchayath authorities and selected top 10 households who are required the popular KAU technology named 'Smart Bio Bin'. These technologies, currently being used by local bodies, will be useful in waste management, especially at source itself. Bio Bin is an on-site capture and containment system used for organic material processing (starting and composting process) in an odour-free, easily accessible vessel. It improves the quality of air and water by reducing pollution. Based on below criteria the need-based selection was conducted by Kerala Agricultural University.

### Criteria for selection

| Sl. No | House Hold Details                                                                                 | Images | Result   |
|--------|----------------------------------------------------------------------------------------------------|--------|----------|
| 1      | Krishnankutty<br>Chelakkara<br>Kallukulam Colony<br>9562857182<br>Dairy Cattle Rearing<br>3.5 Cent |        | Selected |