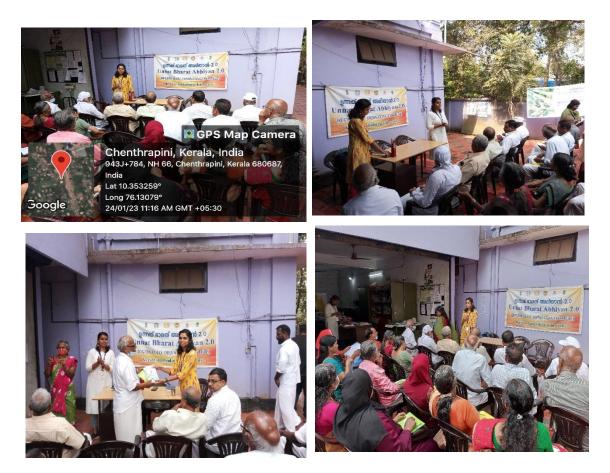

#### Traning programme on Pest and Disease management in Vegetables in Sree Narayanapuram Grama Panchayath on 24/01/2023

The major challenge to vegetable producers is in the area is pest control. High level of management is required to successfully control pests' problems. Successful production of organically grown vegetables requires an even higher level of management for profitability to occur because even fewer control tools are available to producers using this production system. Hence, Kerala Agricultural University has developed our own mechanism for the control of pest and disease in vegetable crops. A training programme on "pest and disease control in vegetables" conducted by Unnat Bharat Abhiyan cell of Kerala Agricultural University was imparted to 30 numbers of farmers on 24th January, 2023 in Sreenarayanapuram Grama Panchayath. Aswathy A K, Assistant Professor, KAU lead an excellent interactive session and cleared all the doubts regarding the pest and diseases in vegetables. We have distributed the Beauveria, which can be used as a biological insecticide to control a number of pests such as termites, whiteflies, and many other insects