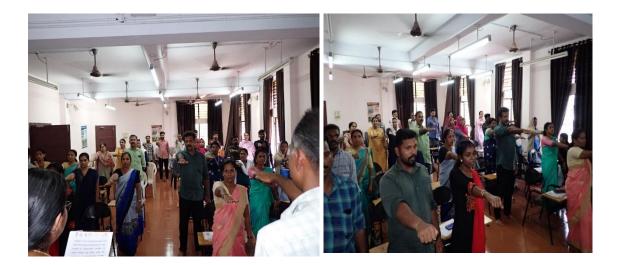

#### **Report on Pledge for Planet**

The 18th Heads of State and Government Summit of the Group of 20 (G20) will take place in September 2023 in New Delhi, India. Under the Indian Presidency, the G20 in 2023 will focus on the theme, 'One Earth, One Family, One Future'. The theme affirms the value of humans, animal, plant, and microorganisms and their interconnectedness on planet Earth and in the wider universe. In this context, the concept of 'Lifestyle for the Environment (LiFE) was introduced by Prime Minister Narendra Modi at COP26 in Glasgow on 1st November 2021 to combat climate change and promote sustainable living to achieve UN sustainable development goals. The mission makes everyone trustees of the environment, responsible for nurturing and preserving it. It aims to change our collective approach to sustainability by nudging individuals to practice environment-friendly actions. C20 LiFE working group is encouraging the Youth to take the 'Pledge for LiFE'. In this scenario, Kerala Agricultural University and the Participating Institutions under KAU actively took a pledge to conserve, protect and care for the planet through LiFE (Life For Environment).