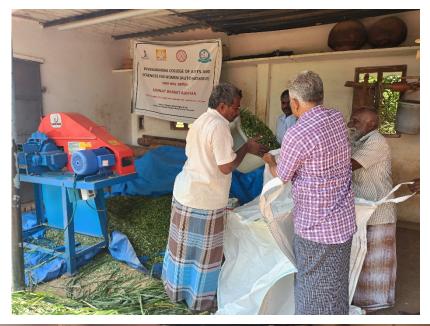

From the above 5 adopted village field visit has been conducted by PI, Faculty members and Student volunteer for the awareness programme for organic agriculture, provided morden equipment and other necessary materials for silage making and implementation of UBA Technology Development Project Number: RP-03525G entitled, "SILAGE MAKING" submitted by us under the Unnat Bharat Abhiyan 2.0 Program.

Awareness programme conducted in Maniyanur Village along with student volunteer

Chaff cutter and other necessary materials provided to UBA village farmer