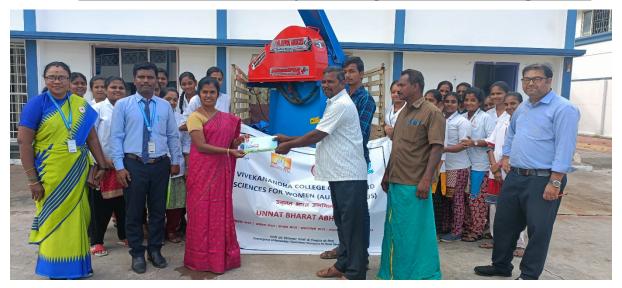

Awareness programme conducted in Maniyanur Village along with student volunteer

Chaff cutter and other necessary materials provided to UBA village farmer

### Faculty members involved in implementation of Silage Making Activity along with