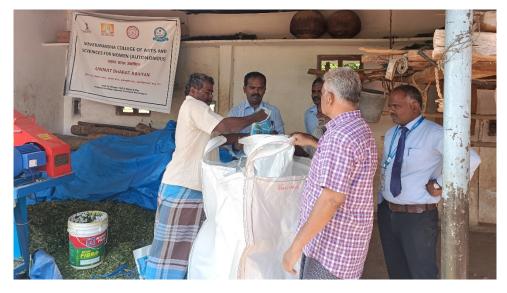

From the above 5 adopted village field visit has been conducted by PI, Faculty members and Student volunteer for the awareness programme for organic agriculture, provided morden equipment and other necessary materials for silage making and implementation of UBA Technology Development Project Number: RP-03525G entitled, "SILAGE MAKING" submitted by us under the Unnat Bharat Abhiyan 2.0 Program.

Awareness programme conducted in Maniyanur Village along with student volunteer

Chaff cutter and other necessary materials provided to UBA village farmer