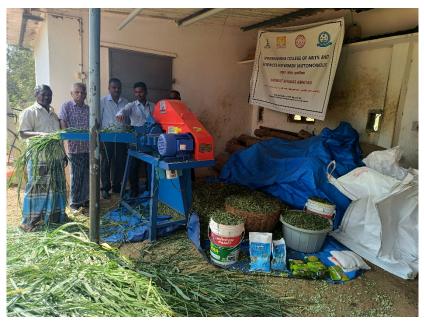

### Faculty members involved in implementation of Silage Making Activity along with

#### farmers in UBA Adopted village