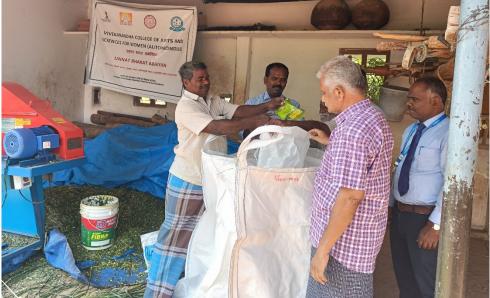

From the above 5 adopted village field visit has been conducted by PI, Faculty members and Student volunteer for the awareness programme for organic agriculture, provided morden equipment and other necessary materials for silage making and implementation of UBA Technology Development Project Number: RP-03525G entitled, "SILAGE MAKING" submitted by us under the Unnat Bharat Abhiyan 2.0 Program.

Awareness programme conducted in Maniyanur Village along with student volunteer

Chaff cutter and other necessary materials provided to UBA village farmer