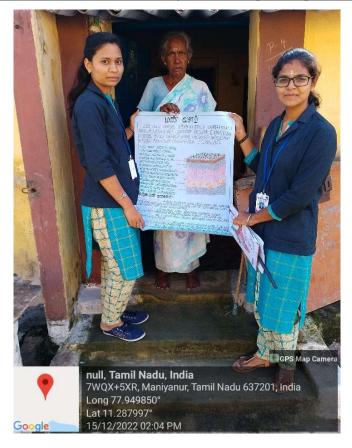

Awareness programme conducted in Maniyanur Village along with student volunteer

Chaff cutter and other necessary materials provided to UBA village farmer