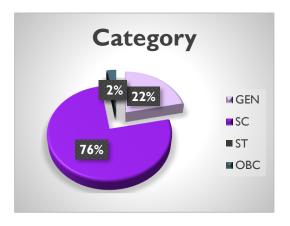

## **REPRESENTATION OF VILLAGE DATA:**

During the survey it was found out that the village included a fine mix of male and female. Male count was 117 whereas female count was 112. Along with that it was found out that majority of the population were from SC category.