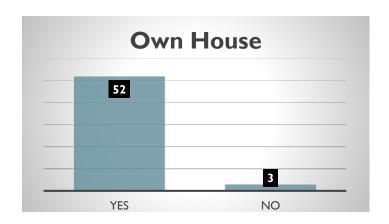

Among the 55 households that were surveyed 52 owned their own houses whereas only 3 families didn't have their own house.

Migration Status of the Village.

Among the 55 households that were surveyed 50% families had access to community water where as 45% had access to piped water.