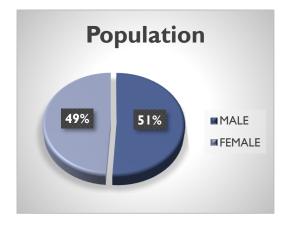

## **REPRESENTATION OF VILLAGE DATA:**

During the survey it was found out that the village included a fine mix of male and female. Male count was 117 whereas female count was 112. Along with that it was found out that majority of the population were from SC category.