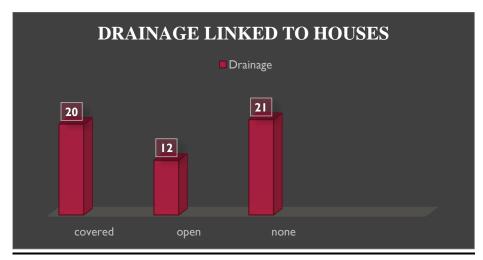

## 1. DRAINAGE:

As per the survey it was found that out of 55 families 25 families faced the problem with open drainage and lacked hygienic drainage facility which caused several health and living problems.

There is an urgent need to improve the sanitation and drainage facility in the village. Household waste collection or waste management system is poor. Managing the waste generated in the village is very important. 21 households do not have the drainage system linked, and 20 households have a covered drainage linked to their households whereas 12 households had open drainage.