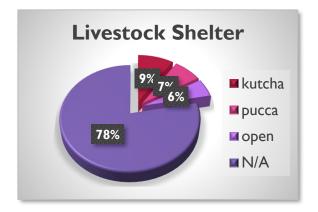

VILLAGE DATA:**

During the survey it was found out that the village included a fine mix of male and female. Male count was 117 whereas female count was 112. Along with that it was found out that majority of the population were from SC category.





Among the 55 households that were surveyed 52 owned their own houses whereas only 3 families didn't have their own house.





Migration Status of the Village.



Among the 55 households that were surveyed 50% families had access to community water where as 45% had access to piped water.

Types of houses in the village and the percentage of different houses:





Out of the total households 48 had private toilets, 5 had open defecation whereas 2 households didn't provide any response.

## The village's livestock count and shelter details:





## Village population details:



| Village:   | Kempu dommasandra | Gram p | oanchayat: Vanal | kanahalli  | District: Bengaluru | State: Karnataka |                         |                                |                 |             |                      |                     |                  |                    |                        |            |
|------------|-------------------|--------|------------------|------------|---------------------|------------------|-------------------------|--------------------------------|-----------------|-------------|----------------------|---------------------|------------------|--------------------|------------------------|------------|
| ward no. : | 9                 |        |                  |            |                     |