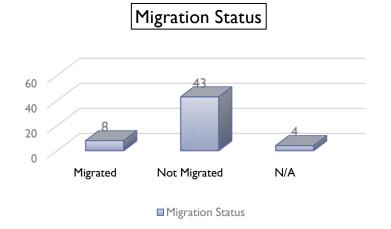

Among the 55 households that were surveyed 52 owned their own houses whereas only 3 families didn't have their own house.

Migration Status of the Village.

Among the 55 households that were surveyed 50% families had access to community water where as 45% had access to piped water.