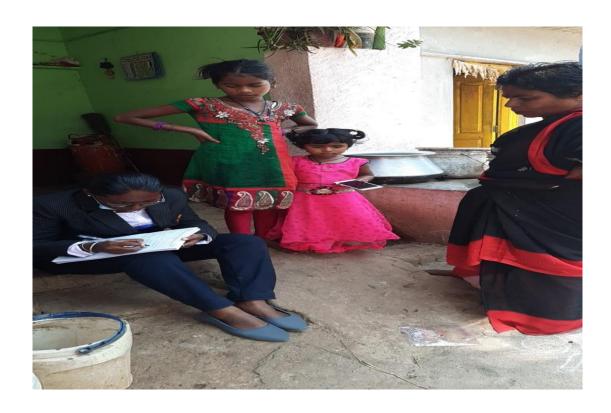

ISBR college has conducted a socio demographic survey to understand the problems which were faced in the village in order to develop action plan to address the key issues in collaboration with gram panchayat, other community members and other people who are interested in development of village. Key issues from the survey and the action plan are addressed below.

## **METHODOLOGY**:

To fulfil the objectives for the purpose of the village development, the plans that the team of ISBR College followed and will be following are as given below:

- Meeting with Grama Panchayath improvement officials and Grama Panchayath individuals.
- Directed Household overview by utilizing the Unnat Bharat Abhiyan 'Household study' survey.
- Directed Village overview by utilizing the Unnat Bharat Abhiyan 'Village study' survey.
- Data entry of the household survey and village survey completed based on the problems identified in the village survey.
- Examined about the UBA Program with head of gram panchayat and panchayat raj of the district and got the assent letter from them, on <u>27<sup>th</sup> April 2022</u>.