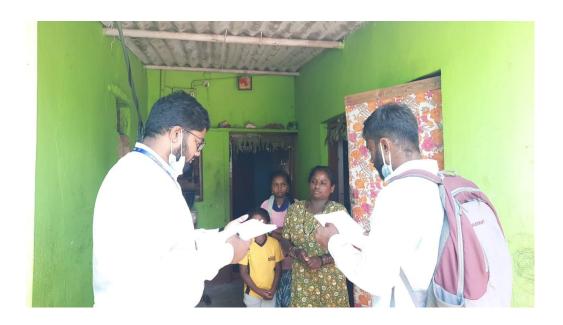

ISBR college has conducted a socio demographic survey to understand the problems which were faced in the village in order to develop action plan to address the key issues in collaboration with gram panchayat, other community members and other people who are interested in development of village. Key issues from the survey and the action plan are addressed below.

## **METHODOLOGY**:

To fulfil the objectives for the purpose of the village development, the plans that the team of ISBR College followed and will be following are as given below:

- Meeting with Grama Panchayath improvement officials and Grama Panchayath individuals.
- Directed Household overview by utilizing the Unnat Bharat Abhiyan 'Household study' survey.
- Directed Village overview by utilizing the Unnat Bharat Abhiyan 'Village study' survey.
- Data entry of the household survey and village survey completed based on the problems identified in the village survey.
- Examined about the UBA Program with head of gram panchayat and panchayat raj of the district and got the assent letter from them, on <u>27<sup>th</sup> April 2022</u>.