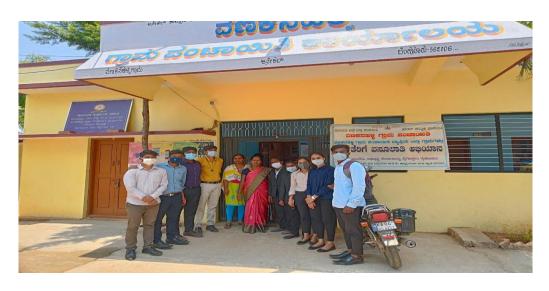

## **METHODOLOGY**:

To fulfil the objectives for the purpose of the village development, the plans that the team of ISBR College followed and will be following are as given below:

- Meeting with Grama Panchayath improvement officials and Grama Panchayath individuals.
- Directed Household overview by utilizing the Unnat Bharat Abhiyan 'Household study' survey.
- Directed Village overview by utilizing the Unnat Bharat Abhiyan 'Village study' survey.
- Data entry of the household survey and village survey completed based on the problems identified in the village survey.
- Examined about the UBA Program with head of gram panchayat and panchayat raj of the district and got the assent letter from them, on <u>27<sup>th</sup> April 2022</u>.

### **KEMPU DOMMASANDRA OVERVIEW:**

The first village surveyed under the Unnat Bharat Abhiyan for the year 2022, by the students of ISBR Business School, was Kempu dommasandra, located in Bengaluru district of Karnataka. Its Gram Panchayat is Vanakanahalli, and it comprises of 10 wards. The village has an area of 3 acres and 20 acres of housing land. The basic infrastructure of the village includes one primary and one middle school operated by the Government as well as one private college. The village has a single bus stop and also one Anganwadi Kendra. The Village is connected to a Highway around 2km away by a pucca road which was constructed in the year 2007. The main mode of transport availed is by shared autos or by bus which are available twice a day. The Village is connected to an open forest i.e., 20 acres of community forest and 20 acres of Government Forest. For the case of electrical requirements of the village, it has proper working street lights which turns on during the evening, has a newly created Community Hall with all amenities except fans and one social organization (youth/ mahila club).