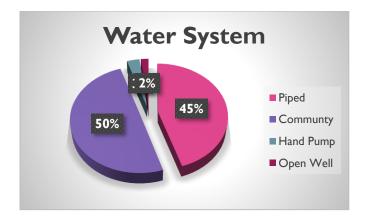

Among the 55 households that were surveyed 52 owned their own houses whereas only 3 families didn't have their own house.

Migration Status of the Village.

Among the 55 households that were surveyed 50% families had access to community water where as 45% had access to piped water.