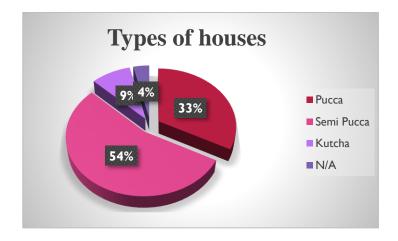

Types of houses in the village and the percentage of different houses:

Out of the total households 48 had private toilets, 5 had open defecation whereas 2 households didn't provide any response.