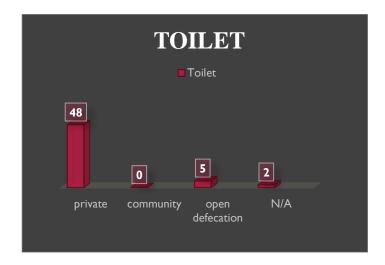

Types of houses in the village and the percentage of different houses:

Out of the total households 48 had private toilets, 5 had open defecation whereas 2 households didn't provide any response.