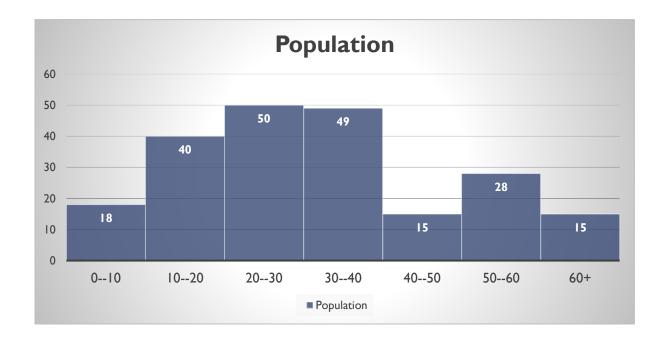

## Village population details:

| Village:   | Kempu dommasandra | Gram p | oanchayat: Vanal | kanahalli  | District: Bengaluru | State: Karnataka |                         |                                |                 |             |                      |                     |                  |                    |                        |            |
|------------|-------------------|--------|------------------|------------|---------------------|------------------|-------------------------|--------------------------------|-----------------|-------------|----------------------|---------------------|------------------|--------------------|------------------------|------------|
| ward no. : | 9                 |        |                  |            |                     |                  |                         |                                |                 |             |                      |                     |                  |                    |                        |            |
| S.no       | Name              | Age    | Gender           | Phone.no   | Poverty status      | Category         | Level of education code | AWC/SCHOO<br>L/COLLEGE<br>code | Aadhaar<br>card | Bank<br>A/C | Computer<br>literate | Security<br>pension | Health<br>issues | MNREGA<br>JOB CARD | SELF<br>HELP<br>GROUPS | OCCUPATION |
|            |                   |        |                  |            |                     |                  |                         |                                |                 |             |                      |                     |                  |                    |                        |            |
| 1          | Rama Reddy        | 60     | M                | 9342333242 |                     |                  | -                       | -                              |                 | yes         |                      |                     | sugar            |                    |                        | 1          |
|            | Meenakshamma      | 55     | F                |            | 1                   |                  | 4                       | 2                              |                 | yes         |                      |                     | migrain          | 1                  |                        | 2          |
|            | harish            | 45     | M                |            |                     | 4                | 5                       | 2                              | ****            | yes         |                      | 0                   | accident         |                    |                        | 1          |
|            | bhagya            | 33     | F                |            |                     | 4                | 5                       | 2                              | yes             | yes         | 110                  | U                   | no               | no                 | no                     | 1          |
|            | roopesh           | 14     | M                |            |                     |                  | 4                       | 2                              |                 | no          |                      |                     | no               |                    |                        | 1          |
|            | ravitej           | - 11   | M                |            |                     |                  | 3                       | 2                              |                 | no          |                      |                     | no               |                    |                        | 1          |
| +          |                   |        |                  |            |                     |                  |                         |                                |                 |             |                      |                     |                  |                    |                        |            |
| 2          | chowda reddy      | 55     | m                | 6360567109 |                     |                  |                         |                                |                 |             | no                   |                     | sugar            |                    |                        | 1          |
|            | chowdamma         | 45     | f                |            | bpl                 | 4                | 5                       | 2                              | ves             | ves         | no                   | no                  | no               | no                 | no                     | 1          |
|            | madhan            | 25     | m                |            | •                   |                  | 8                       | 3                              | ,               |             | yes                  |                     | no               |                    |                        | 9          |
|            | naveen            | 22     | m                |            |                     |                  | 5                       | 2                              |                 |             | no                   |                     | no               |                    |                        | 1          |
|            |                   |        |                  |            |                     |                  |                         |                                |                 |             |                      |                     |                  |                    |                        |            |
|            |                   |        |                  |            |                     |                  |                         |                                |                 |             |                      |                     |                  |                    |                        |            |
| 3          | Netha reddy       | 50     | m                | 9739399976 |                     |                  | 1                       | 4                              |                 |             | no                   |                     |                  |                    |                        | no         |
|            | radha             | 45     | f                |            |                     |                  | 5                       | 4                              |                 |             | no                   |                     |                  |                    |                        | no         |
|            | muruli            | 27     | m                |            |                     | 4                | 7                       | btl                            | yes             | yes         | yes                  | 0                   | no               | no                 | no                     | 9          |
|            | mohan             | 24     | m                |            |                     |                  | 5                       | 2                              |                 |             | no                   |                     |                  |                    |                        | no         |
|            | nethra            | 24     | f                |            |                     |                  | 8                       | asp                            |                 |             | yes                  |                     |                  |                    |                        | 9          |