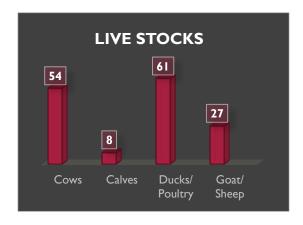

OF VILLAGE DATA:**

During the survey it was found out that the village included a fine mix of male and female. Male count was 117 whereas female count was 112. Along with that it was found out that majority of the population were from SC category.





Among the 55 households that were surveyed 52 owned their own houses whereas only 3 families didn't have their own house.





Migration Status of the Village.



Among the 55 households that were surveyed 50% families had access to community water where as 45% had access to piped water.

Types of houses in the village and the percentage of different houses:





Out of the total households 48 had private toilets, 5 had open defecation whereas 2 households didn't provide any response.

## The village's livestock count and shelter details:





## Village population details:



| Village:   | Kempu dommasandra | Gram p | oanchayat: Vanal | kanahalli  | District: Bengaluru | State: Karnataka |                         |                                |                 |             |                      |                     |                  |                    |                        |            |
|------------|-------------------|--------|------------------|------------|---------------------|------------------|-------------------------|--------------------------------|-----------------|-------------|----------------------|---------------------|------------------|--------------------|------------------------|------------|
| ward no. : | 9                 |        |                  |            |                     |