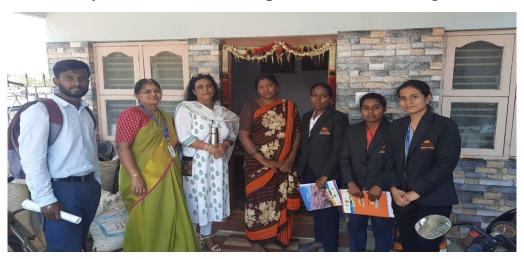

ISBR college has conducted a socio demographic survey to understand the problems which were faced in the village in order to develop action plan to address the key issues in collaboration with gram panchayat, other community members and other people who are interested in development of village. Key issues from the survey and the action plan are addressed below.

## **METHODOLOGY**:

To fulfil the objectives for the purpose of the village development, the plans that the team of ISBR College followed and will be following are as given below:

- Meeting with Grama Panchayath improvement officials and Grama Panchayath individuals.
- Directed Household overview by utilizing the Unnat Bharat Abhiyan 'Household study' survey.
- Directed Village overview by utilizing the Unnat Bharat Abhiyan 'Village study' survey.
- Data entry of the household survey and village survey completed based on the problems identified in the village survey.
- Examined about the UBA Program with head of gram panchayat and panchayat raj of the district and got the assent letter from them, on <u>27<sup>th</sup> April 2022</u>.