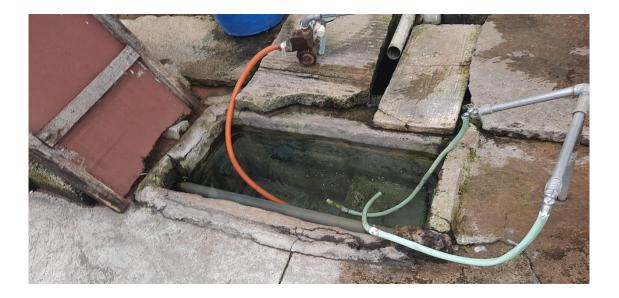

ISBR college has conducted a socio demographic survey to understand the problems which were faced in the village in order to develop action plan to address the key issues in collaboration with gram panchayat, other community members and other people who are interested in development of village. key issues from the survey and the action plan is addressed below.

## **METHODOLOGY**:

To fulfil the objectives for the purpose of the village development, the plans that the team of ISBR College followed and will be following are as given below:

- Meeting with Grama Panchayath improvement officials and Grama Panchayath individuals.
- Directed Household overview by utilizing the Unnat Bharat Abhiyan 'Household study' survey.
- Directed Village overview by utilizing the Unnat Bharat Abhiyan 'Village study' survey.
- Data entry of the household survey and village survey completed based on the problems identified in the village survey.
- Examined about the UBA Program with head of gram panchayat and panchayat raj of the district and got the assent letter from them, on <u>26<sup>th</sup> August 2022</u>.