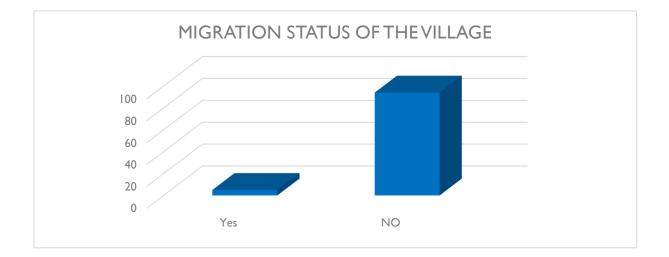

ub-district headquarter Anekal (tehsildar office) and 23km away from district headquarter Bangalore. As per 2009 stats, Hulimangala is the gram panchayat of Koppa Gate village. The total geographical area of village is 110.67 hectares. The village is connected by public bus services. Private buses services are available for the village. There is a railway station more than 10 kms away from the village.

## **REPRESENTATION OF VILLAGE DATA**:

During the survey it was found out that the village included a fine mix of male and female. Male count was 203 whereas female count was 209. Along with that it was found out that majority of the population were from SC category.





Among the 99 households that were surveyed 71 owned their own houses whereas 26 families didn't have their own house.



Among the 99 households that were surveyed 64 families had access to community water whereas 60 had access to piped water and a few had both community and piped water facility.





# Types of houses in the village and the percentage of different houses.

Out of the total households 91 had private toilets, 5 had open defecation, 2 households use community toilet facility whereas 2 households didn't provide any response.





# The village's livestock count and shelter details:

# VILLAGE SURVEY FORM:

| Unnat Bharat Abhiya                                          | in - Village Survey      | Form                |                              |
|--------------------------------------------------------------|--------------------------|---------------------|------------------------------|
|