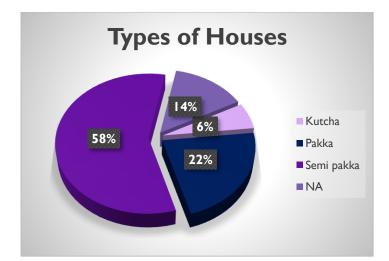

# Types of houses in the village and the percentage of different houses.

Out of the total households 91 had private toilets, 5 had open defecation, 2 households use community toilet facility whereas 2 households didn't provide any response.