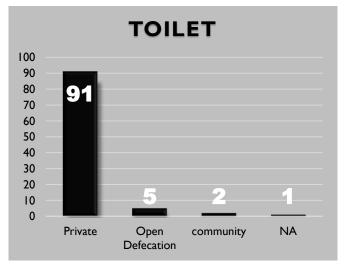

# Types of houses in the village and the percentage of different houses.

Out of the total households 91 had private toilets, 5 had open defecation, 2 households use community toilet facility whereas 2 households didn't provide any response.