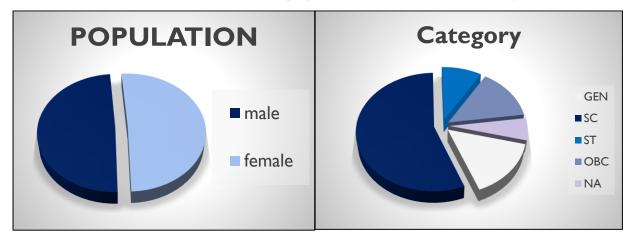

## **REPRESENTATION OF VILLAGE DATA**:

During the survey it was found out that the village included a fine mix of male and female. Male count was 203 whereas female count was 209. Along with that it was found out that majority of the population were from SC category.