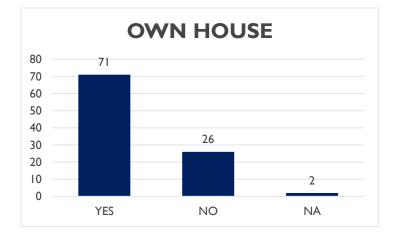

Among the 99 households that were surveyed 71 owned their own houses whereas 26 families didn't have their own house.

Among the 99 households that were surveyed 64 families had access to community water whereas 60 had access to piped water and a few had both community and piped water facility.