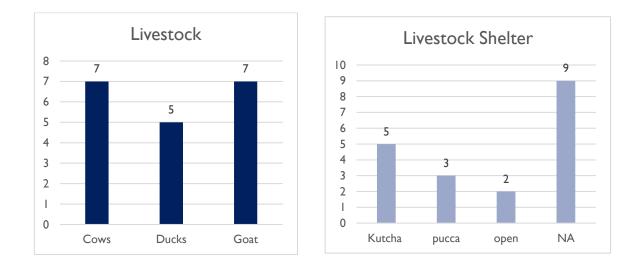

VILLAGE DATA**:

During the survey it was found out that the village included a fine mix of male and female. Male count was 203 whereas female count was 209. Along with that it was found out that majority of the population were from SC category.





Among the 99 households that were surveyed 71 owned their own houses whereas 26 families didn't have their own house.



Among the 99 households that were surveyed 64 families had access to community water whereas 60 had access to piped water and a few had both community and piped water facility.





# Types of houses in the village and the percentage of different houses.

Out of the total households 91 had private toilets, 5 had open defecation, 2 households use community toilet facility whereas 2 households didn't provide any response.





# The village's livestock count and shelter details:

# VILLAGE SURVEY FORM:

| Unnat Bharat Abhiya                                          | in - Village Survey      | Form                |                              |
|--------------------------------------------------------------|--------------------------|---------------------|------------------------------|
| 1. Basic Information:                                        |                          | Village II          | D:                           |
| Name of the Village                                          |                          |                     |                              |
| Gram Panchayat                                               |                          |                     |