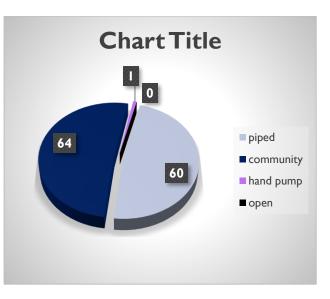

Among the 99 households that were surveyed 71 owned their own houses whereas 26 families didn't have their own house.

Among the 99 households that were surveyed 64 families had access to community water whereas 60 had access to piped water and a few had both community and piped water facility.